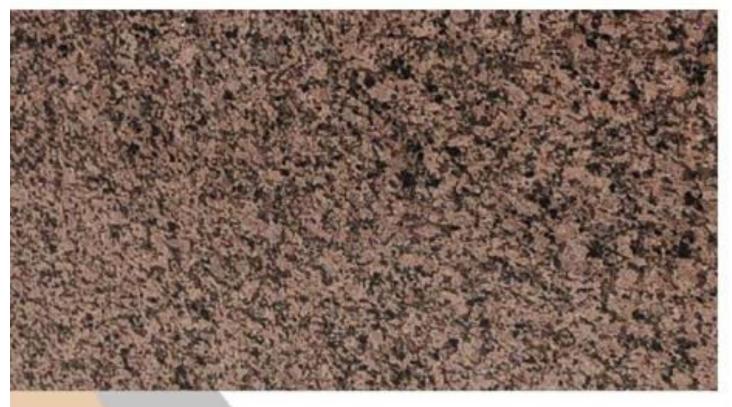

# SAPPHIRE BROWN

- 1. 100 % Premium Quality.
- 2. Available in Various Cut-to-Size
- 3. Mirror Polish ( By Liner Machine).
- 4. Natural Granite
- 5. Thikness-18mm+ available 18mm, 2cm,3cm available on order.