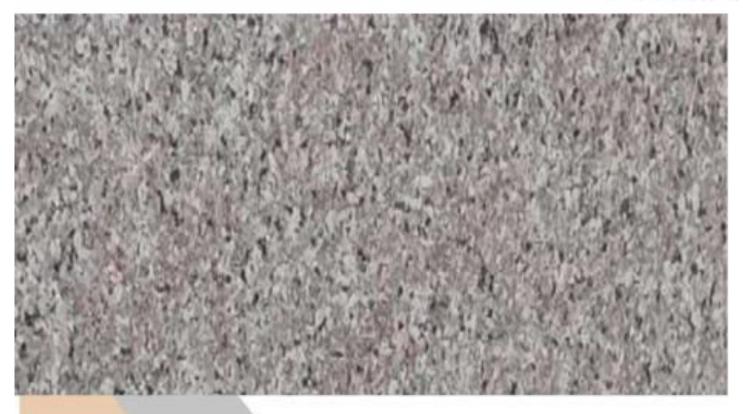

## KUPPAN WHITE

- 1. 100 % Premium Quality.
- 2. Available in Various Cut-to-Size
- 3. Mirror Polish ( By Liner Machine).
- 4. Natural Granite
- 5. Thikness-18mm+ available 18mm, 2cm,3cm available on order.