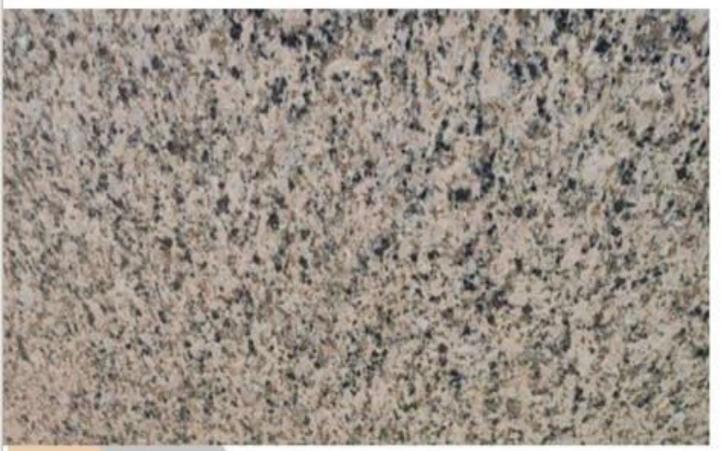

# SAPPHIRE BROWN

- 1. 100 % Premium Quality.
- 2. Available in Various Cut-to-Size
- 3. Mirror Polish ( By Liner Machine).
- 4. Natural Granite
- 5. Thikness-18mm+ available 18mm, 2cm,3cm available on order.

# FASINO BROWN

- 1. 100 % Premium Quality.
- 2. Available in Various Cut-to-Size
- 3. Mirror Polish ( By Liner Machine).
- 4. Natural Granite
- 5. Thikness-18mm+ available 18mm, 2cm,3cm available on order.