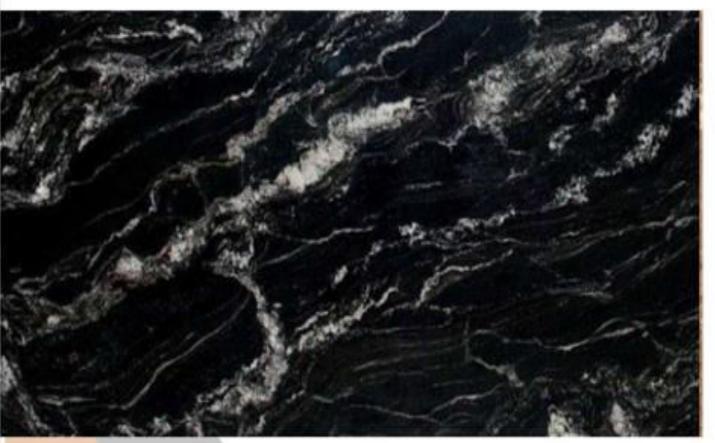

## BHINAI BLACK

#### <u> Key Features :</u>

- . 100 % Premium Quality.
- . Available in Various Cut-to-Size
- . Mirror Polish ( By Liner Machine).
- . Natural Granite
- . Thikness-18mm+ available 18mm, 2cm,3cm available on order.