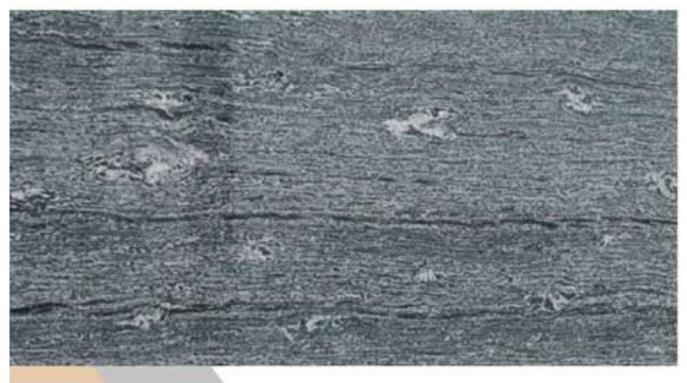

# FASINO BROWN

- 1. 100 % Premium Quality.
- 2. Available in Various Cut-to-Size
- 3. Mirror Polish ( By Liner Machine).
- 4. Natural Granite
- 5. Thikness-18mm+ available 18mm, 2cm,3cm available on order.