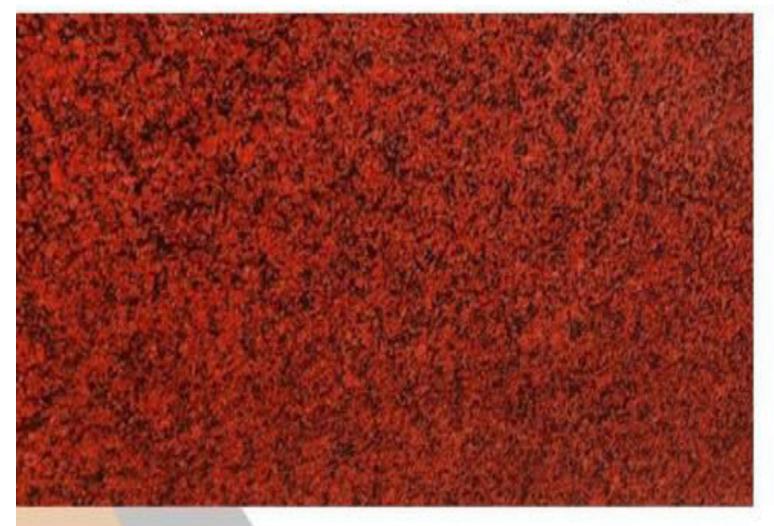

# CHILLI RED

- 1. 100 % Premium Quality.
- 2. Available in Various Cut-to-Size
- 3. Mirror Polish ( By Liner Machine).
- 4. Natural Granite
- 5. Thikness-18mm+ available 18mm, 2cm,3cm available on order.