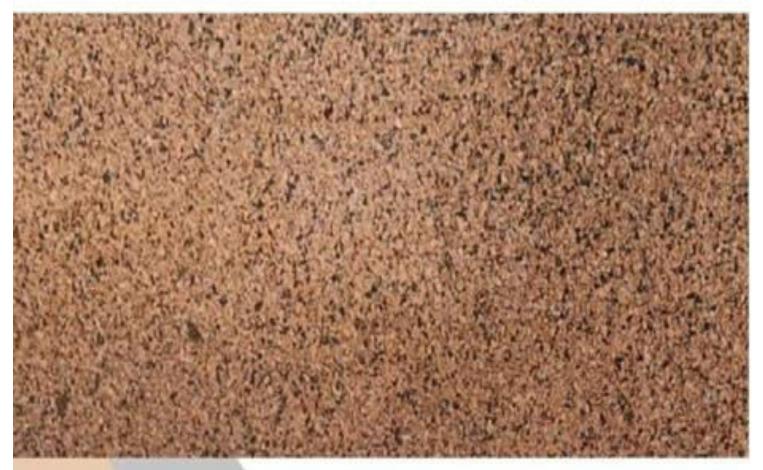

# SAPPHIRE BROWN

- 1. 100 % Premium Quality.
- 2. Available in Various Cut-to-Size
- 3. Mirror Polish ( By Liner Machine).
- 4. Natural Granite
- 5. Thikness-18mm+ available 18mm, 2cm,3cm available on order.