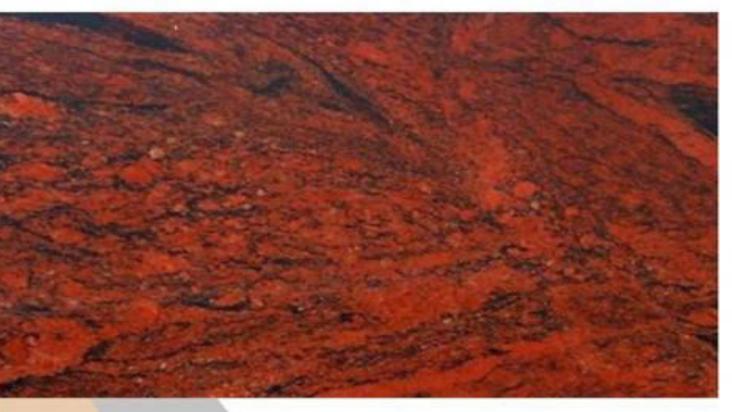

# CHILLI RED

- 1. 100 % Premium Quality.
- 2. Available in Various Cut-to-Size
- 3. Mirror Polish ( By Liner Machine).
- 4. Natural Granite
- 5. Thikness-18mm+ available 18mm, 2cm,3cm available on order.

## SPIDER RED

- 1. 100 % Premium Quality.
- 2. Available in Various Cut-to-Size
- 3. Mirror Polish ( By Liner Machine).
- 4. Natural Granite
- 5. Thikness-18mm+ available 18mm, 2cm,3cm available on order.