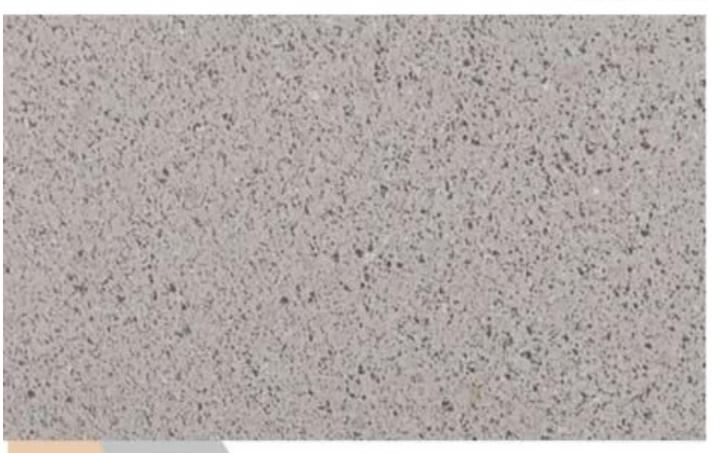

## KUPPAN WHITE

- 1. 100 % Premium Quality.
- 2. Available in Various Cut-to-Size
- 3. Mirror Polish ( By Liner Machine).
- 4. Natural Granite
- 5. Thikness-18mm+ available 18mm, 2cm,3cm available on order.