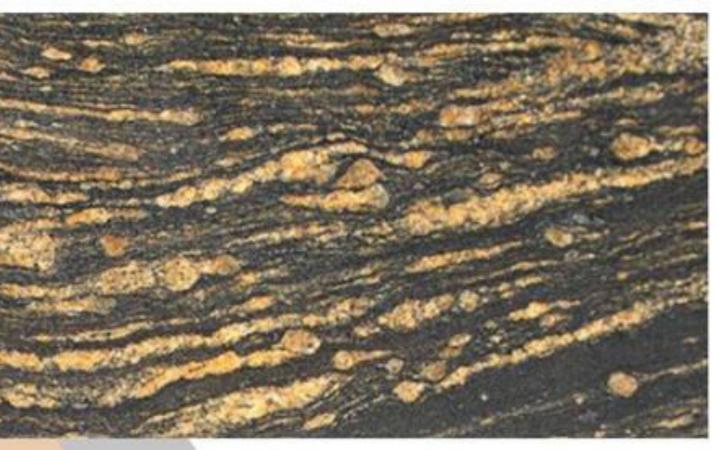

# SAPPHIRE BROWN

- 1. 100 % Premium Quality.
- 2. Available in Various Cut-to-Size
- 3. Mirror Polish ( By Liner Machine).
- 4. Natural Granite
- 5. Thikness-18mm+ available 18mm, 2cm,3cm available on order.