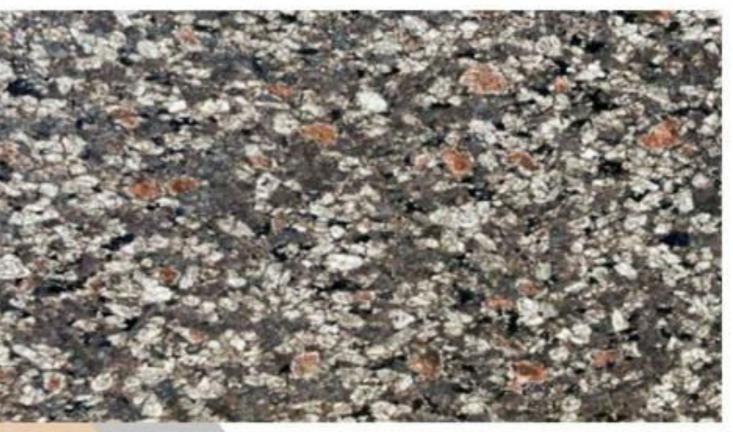

# FASINO BROWN

- 1. 100 % Premium Quality.
- 2. Available in Various Cut-to-Size
- 3. Mirror Polish ( By Liner Machine).
- 4. Natural Granite
- 5. Thikness-18mm+ available 18mm, 2cm,3cm available on order.