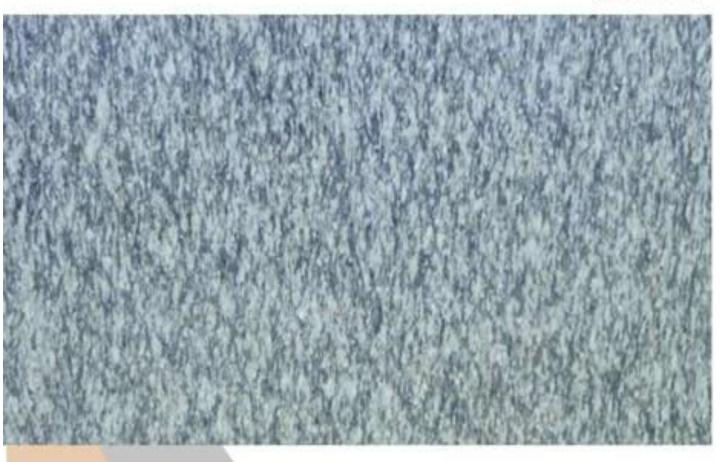

## KUPPAN WHITE

- 1. 100 % Premium Quality.
- 2. Available in Various Cut-to-Size
- 3. Mirror Polish ( By Liner Machine).
- 4. Natural Granite
- 5. Thikness-18mm+ available 18mm, 2cm,3cm available on order.