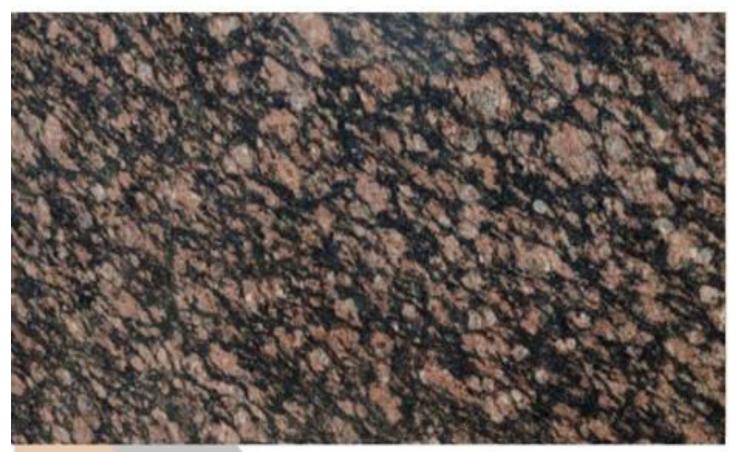

# SAPPHIRE BROWN

- 1. 100 % Premium Quality.
- 2. Available in Various Cut-to-Size
- 3. Mirror Polish ( By Liner Machine).
- 4. Natural Granite
- 5. Thikness-18mm+ available 18mm, 2cm,3cm available on order.