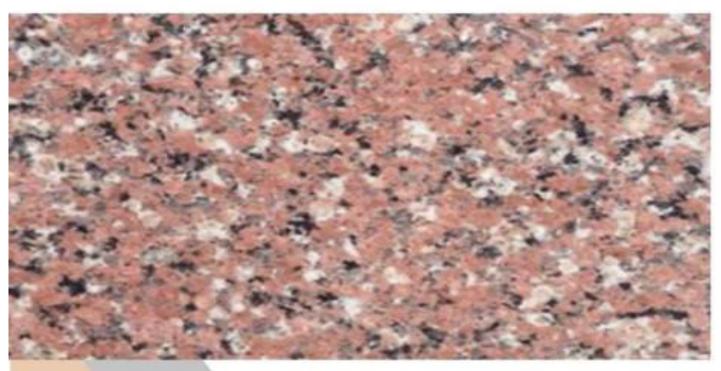

# FASINO BROWN

- 1. 100 % Premium Quality.
- 2. Available in Various Cut-to-Size
- 3. Mirror Polish ( By Liner Machine).
- 4. Natural Granite
- 5. Thikness-18mm+ available 18mm, 2cm,3cm available on order.