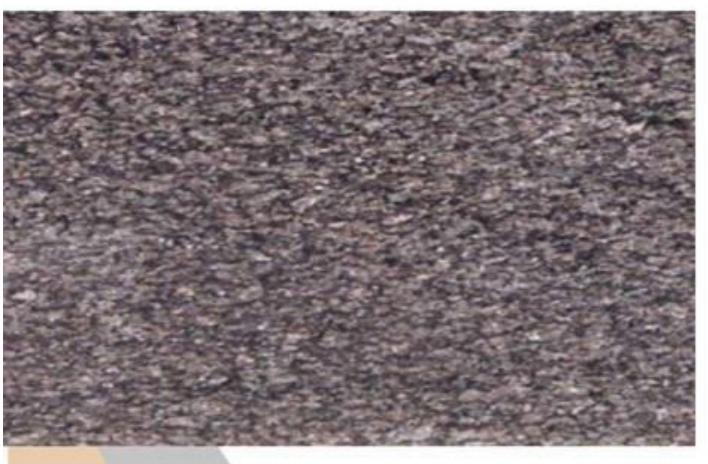

- . 100 % Premium Quality.
- 2. Available in Various Cut-to-Size
- 3. Mirror Polish ( By Liner Machine).
- . Natural Granite
- 5. Thikness-18mm+ available 18mm, 2cm,3cm available on order.