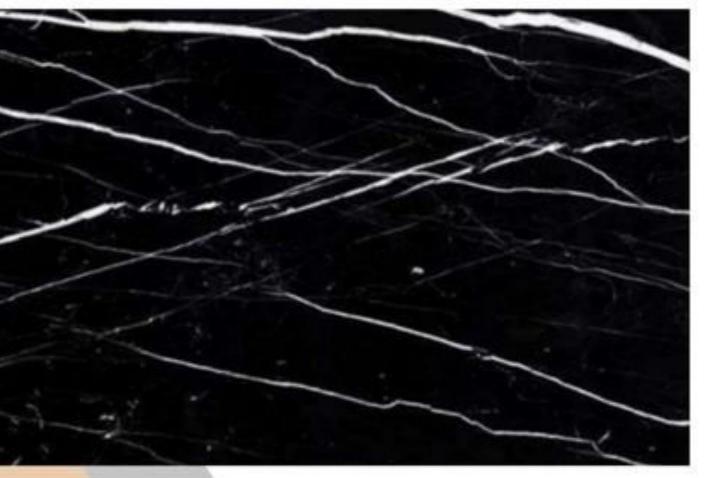

## VISCON BLACK

- 1. 100 % Premium Quality.
- 2. Available in Various Cut-to-Size
- 3. Mirror Polish ( By Liner Machine).
- 4. Natural Granite
- 5. Thikness-18mm+ available 18mm, 2cm,3cm available on order.