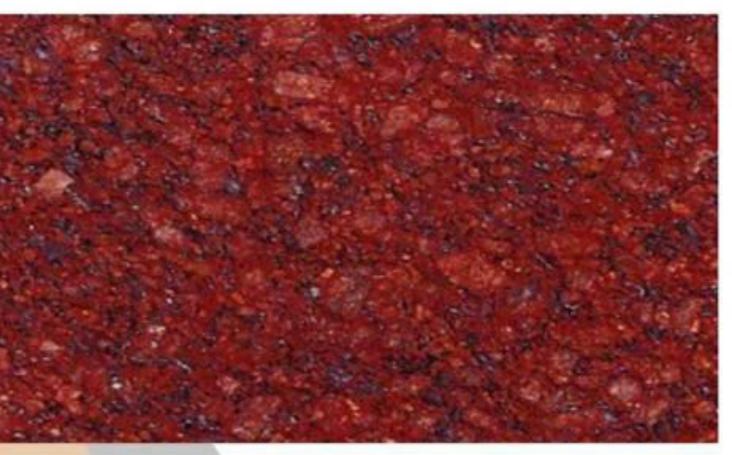

# CHILLI RED

- 1. 100 % Premium Quality.
- 2. Available in Various Cut-to-Size
- 3. Mirror Polish ( By Liner Machine).
- 4. Natural Granite
- 5. Thikness-18mm+ available 18mm, 2cm,3cm available on order.