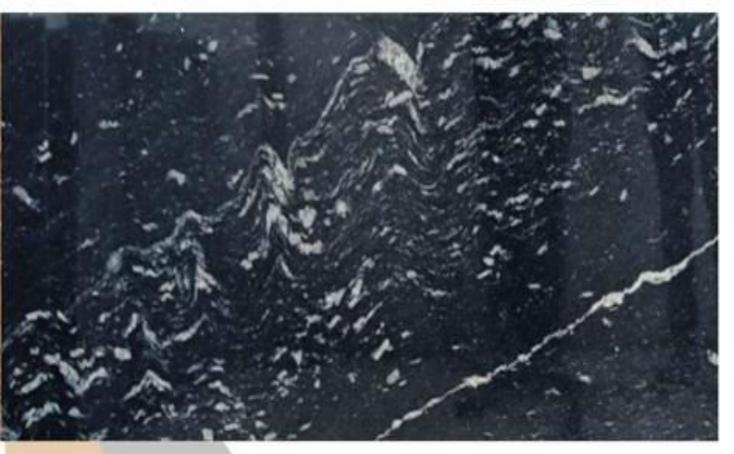

## BHINAI BLACK

#### <u> Key Features :</u>

- . 100 % Premium Quality.
- . Available in Various Cut-to-Size
- . Mirror Polish ( By Liner Machine).
- . Natural Granite
- . Thikness-18mm+ available 18mm, 2cm,3cm available on order.