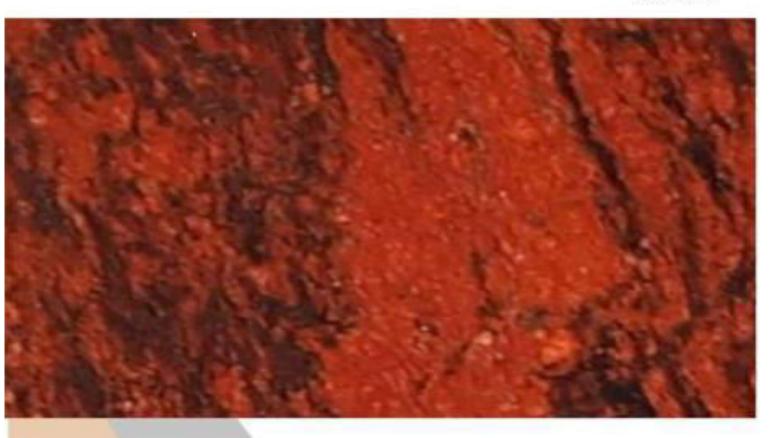

# CHILLI RED

- 1. 100 % Premium Quality.
- 2. Available in Various Cut-to-Size
- 3. Mirror Polish ( By Liner Machine).
- 4. Natural Granite
- 5. Thikness-18mm+ available 18mm, 2cm,3cm available on order.