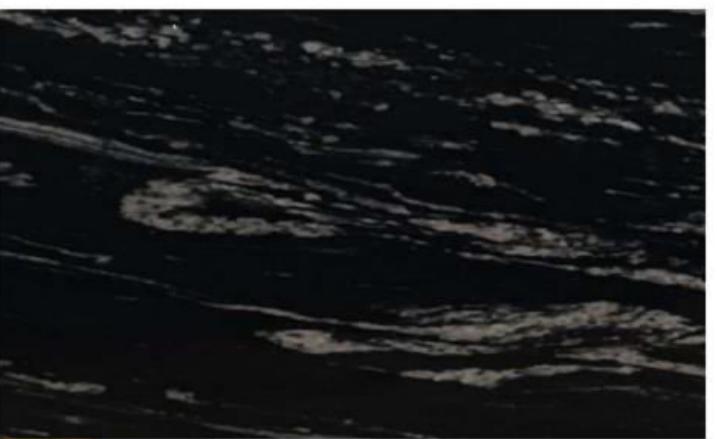

## BHINAI BLACK

#### <u> Key Features :</u>

- . 100 % Premium Quality.
- . Available in Various Cut-to-Size
- . Mirror Polish ( By Liner Machine).
- . Natural Granite
- . Thikness-18mm+ available 18mm, 2cm,3cm available on order.