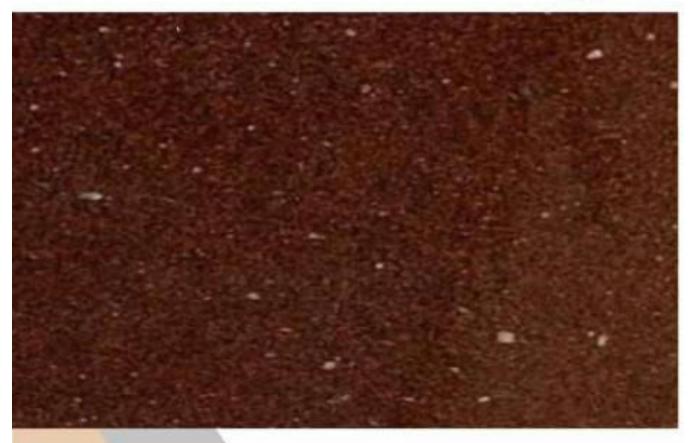

# FASINO BROWN

- 1. 100 % Premium Quality.
- 2. Available in Various Cut-to-Size
- 3. Mirror Polish ( By Liner Machine).
- 4. Natural Granite
- 5. Thikness-18mm+ available 18mm, 2cm,3cm available on order.