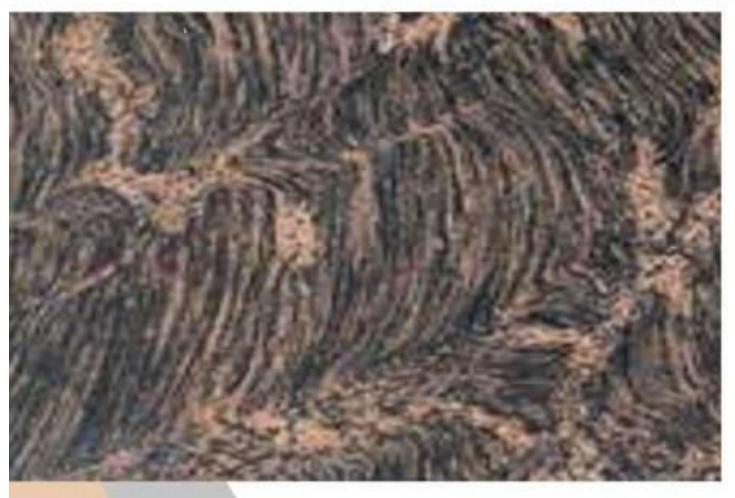

## KUPPAN WHITE

- 1. 100 % Premium Quality.
- 2. Available in Various Cut-to-Size
- 3. Mirror Polish ( By Liner Machine).
- 4. Natural Granite
- 5. Thikness-18mm+ available 18mm, 2cm,3cm available on order.