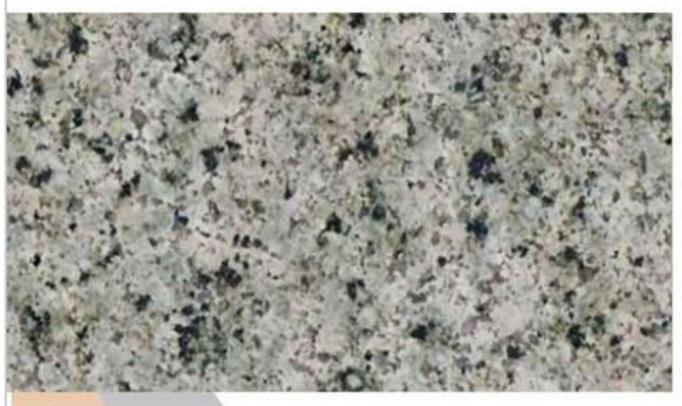

## SADARALI WHITE

- 1. 100 % Premium Quality.
- 2. Available in Various Cut-to-Size
- 3. Mirror Polish ( By Liner Machine).
- 4. Natural Granite
- 5. Thikness-18mm+ available 18mm, 2cm,3cm available on order.