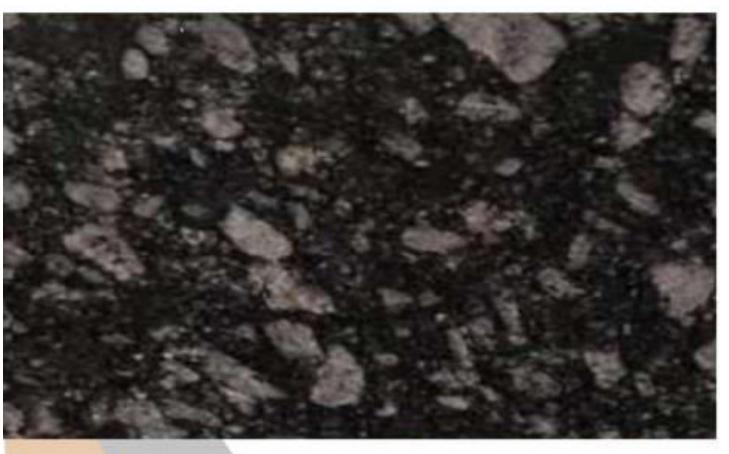

# FASINO BROWN

- 1. 100 % Premium Quality.
- 2. Available in Various Cut-to-Size
- 3. Mirror Polish ( By Liner Machine).
- 4. Natural Granite
- 5. Thikness-18mm+ available 18mm, 2cm,3cm available on order.