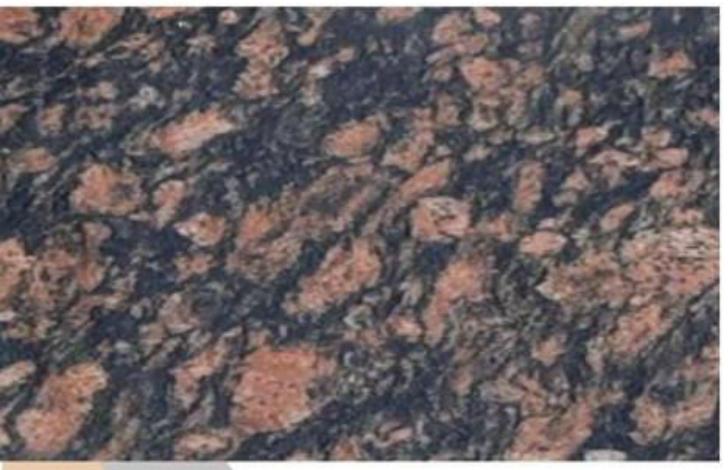

## KUPPAN WHITE

- 1. 100 % Premium Quality.
- 2. Available in Various Cut-to-Size
- 3. Mirror Polish ( By Liner Machine).
- 4. Natural Granite
- 5. Thikness-18mm+ available 18mm, 2cm,3cm available on order.