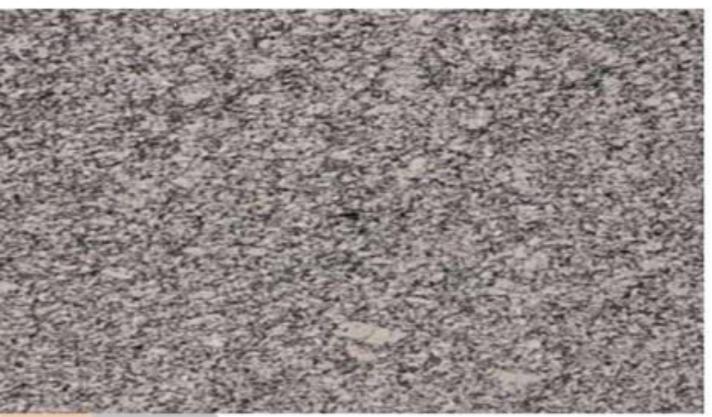

## KUPPAN WHITE

- 1. 100 % Premium Quality.
- 2. Available in Various Cut-to-Size
- 3. Mirror Polish ( By Liner Machine).
- 4. Natural Granite
- 5. Thikness-18mm+ available 18mm, 2cm,3cm available on order.