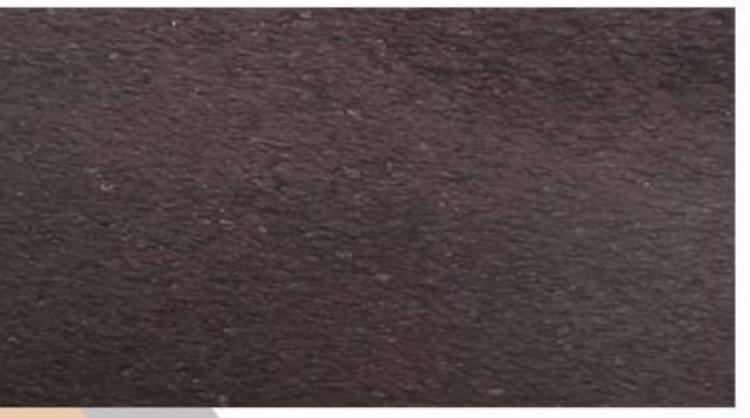

- . 100 % Premium Quality.
- 2. Available in Various Cut-to-Size
- 3. Mirror Polish ( By Liner Machine).
- . Natural Granite
- 5. Thikness-18mm+ available 18mm, 2cm,3cm available on order.