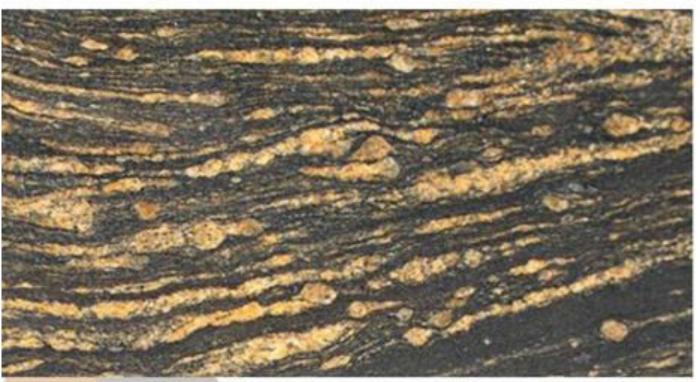

# FASINO BROWN

- 1. 100 % Premium Quality.
- 2. Available in Various Cut-to-Size
- 3. Mirror Polish ( By Liner Machine).
- 4. Natural Granite
- 5. Thikness-18mm+ available 18mm, 2cm,3cm available on order.