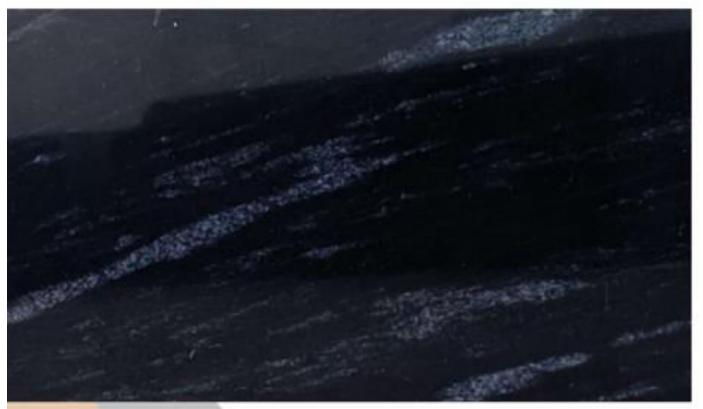

## VISCON BLACK

- 1. 100 % Premium Quality.
- 2. Available in Various Cut-to-Size
- 3. Mirror Polish ( By Liner Machine).
- 4. Natural Granite
- 5. Thikness-18mm+ available 18mm, 2cm,3cm available on order.