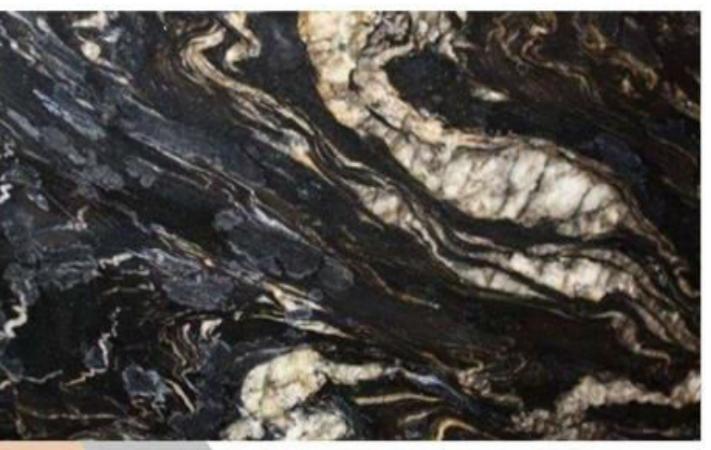

## BRANCH BROWN

## <u>Key Features :</u>

- 1. 100 % Premium Quality.
- 2. Available in Various Cut-to-Size
- 3. Mirror Polish ( By Liner Machine).
- 4. Natural Granite
- 5. Thikness-18mm+ available 18mm, 2cm,3cm available on order.