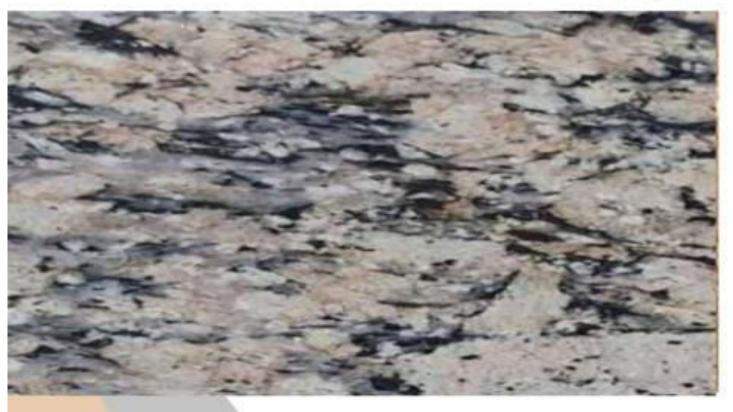

## WHITE COMMANDO

- 1. 100 % Premium Quality.
- 2. Available in Various Cut-to-Size
- 3. Mirror Polish ( By Liner Machine).
- 4. Natural Granite
- 5. Thikness-18mm+ available 18mm, 2cm,3cm available on order.