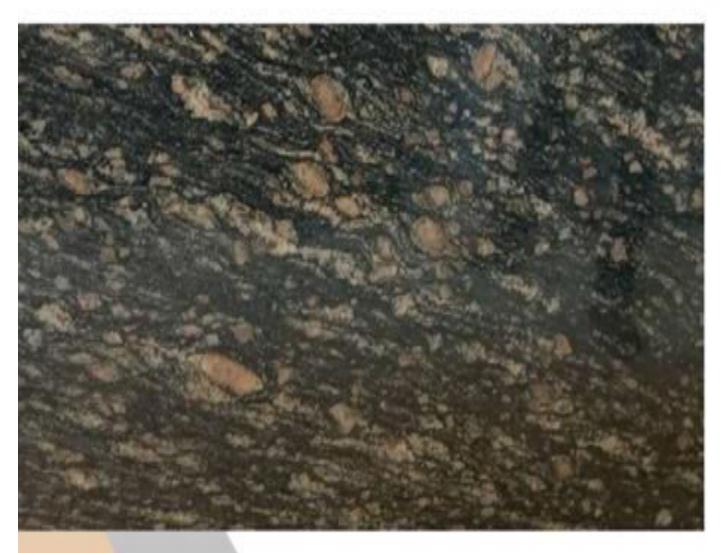

# FASINO BROWN

- 1. 100 % Premium Quality.
- 2. Available in Various Cut-to-Size
- 3. Mirror Polish ( By Liner Machine).
- 4. Natural Granite
- 5. Thikness-18mm+ available 18mm, 2cm,3cm available on order.