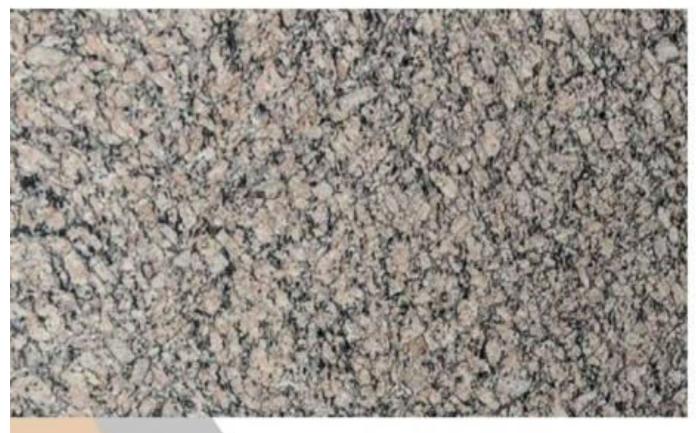

# SAPPHIRE BROWN

- 1. 100 % Premium Quality.
- 2. Available in Various Cut-to-Size
- 3. Mirror Polish ( By Liner Machine).
- 4. Natural Granite
- 5. Thikness-18mm+ available 18mm, 2cm,3cm available on order.