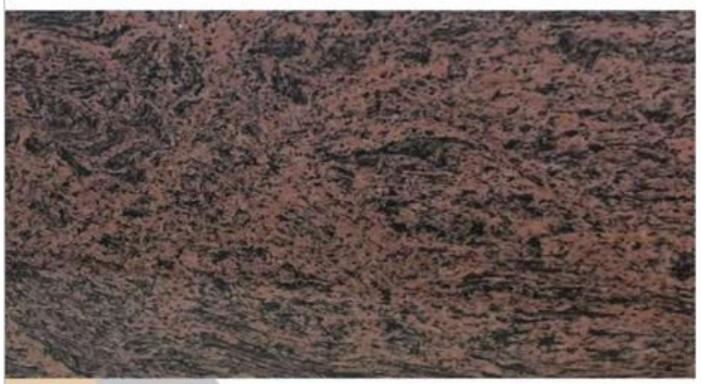

## SPIDER RED

- 1. 100 % Premium Quality.
- 2. Available in Various Cut-to-Size
- 3. Mirror Polish ( By Liner Machine).
- 4. Natural Granite
- 5. Thikness-18mm+ available 18mm, 2cm,3cm available on order.