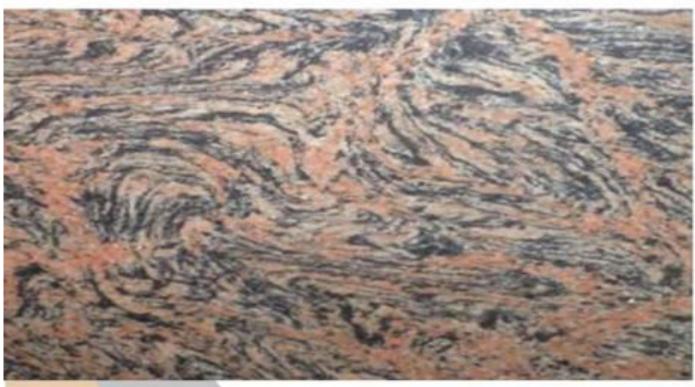

# SAPPHIRE BROWN

- 1. 100 % Premium Quality.
- 2. Available in Various Cut-to-Size
- 3. Mirror Polish ( By Liner Machine).
- 4. Natural Granite
- 5. Thikness-18mm+ available 18mm, 2cm,3cm available on order.