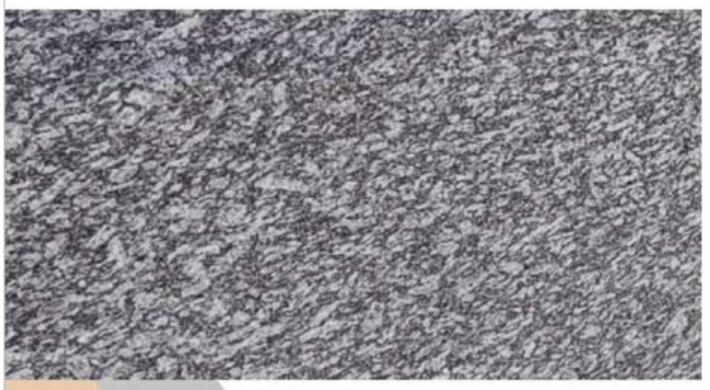

## KUPPAN WHITE

- 1. 100 % Premium Quality.
- 2. Available in Various Cut-to-Size
- 3. Mirror Polish ( By Liner Machine).
- 4. Natural Granite
- 5. Thikness-18mm+ available 18mm, 2cm,3cm available on order.