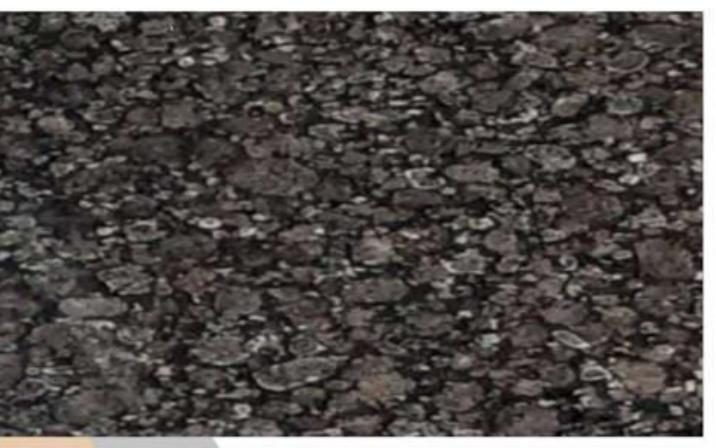

## BHINAI BLACK

#### <u> Key Features :</u>

- . 100 % Premium Quality.
- . Available in Various Cut-to-Size
- . Mirror Polish ( By Liner Machine).
- . Natural Granite
- . Thikness-18mm+ available 18mm, 2cm,3cm available on order.