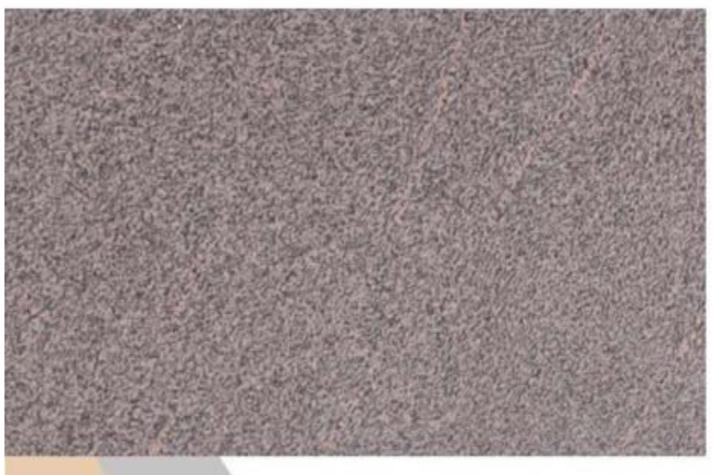

### BURBERRY GREY

- 1. 100 % Premium Quality.
- 2. Available in Various Cut-to-Size
- 3. Mirror Polish ( By Liner Machine).
- 4. Natural Granite
- 5. Thikness-18mm+ available 18mm, 2cm,3cm available on order.