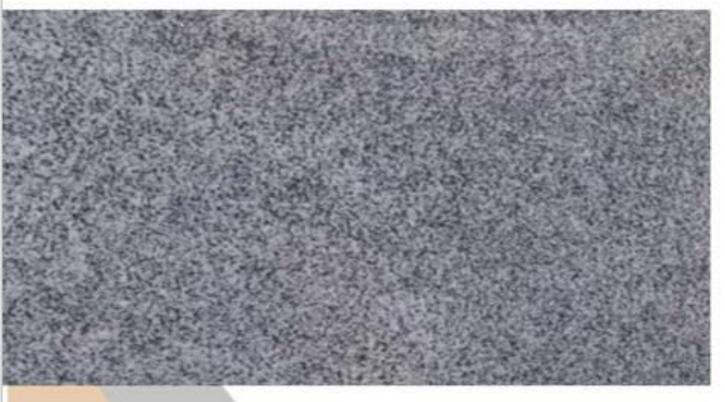

# SAPPHIRE BROWN

- 1. 100 % Premium Quality.
- 2. Available in Various Cut-to-Size
- 3. Mirror Polish ( By Liner Machine).
- 4. Natural Granite
- 5. Thikness-18mm+ available 18mm, 2cm,3cm available on order.