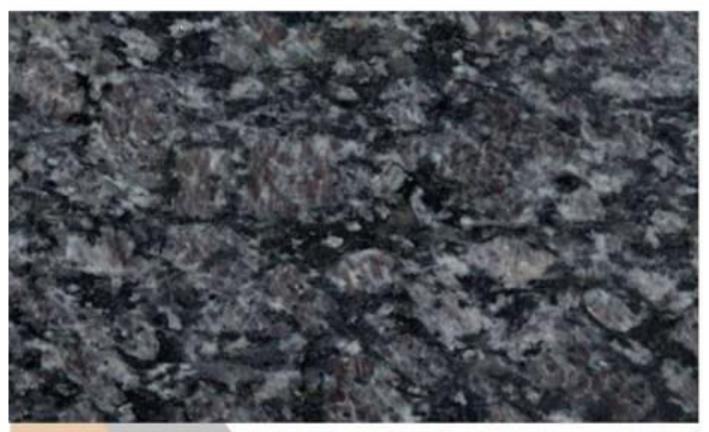

# SAPPHIRE BROWN

- 1. 100 % Premium Quality.
- 2. Available in Various Cut-to-Size
- 3. Mirror Polish ( By Liner Machine).
- 4. Natural Granite
- 5. Thikness-18mm+ available 18mm, 2cm,3cm available on order.