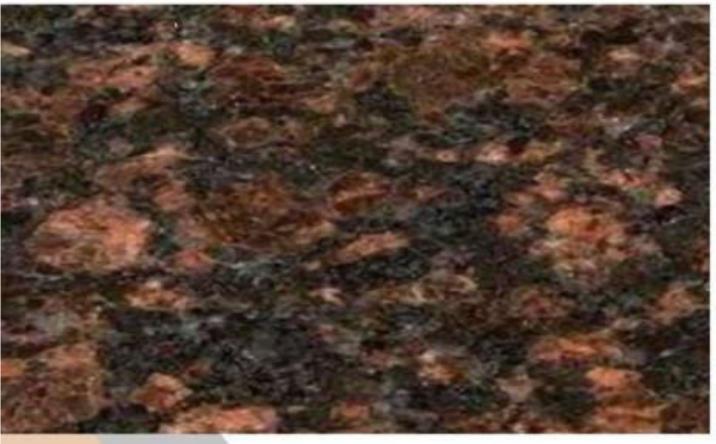

# MORPANKH BROWN

- 1. 100 % Premium Quality.
- 2. Available in Various Cut-to-Size
- 3. Mirror Polish ( By Liner Machine).
- 4. Natural Granite
- 5. Thikness-18mm+ available 18mm, 2cm,3cm available on order.