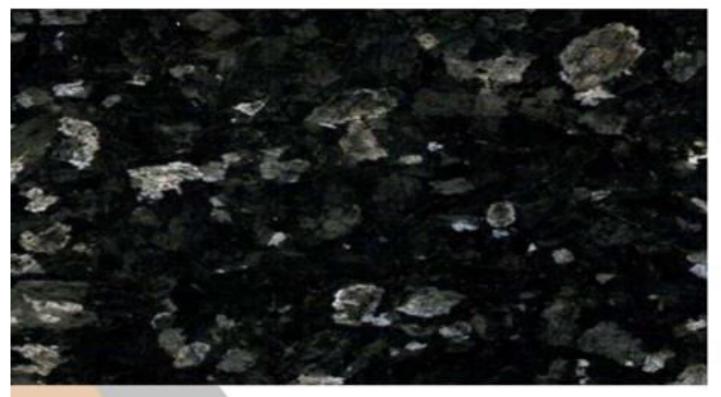

## BHINAI BLACK

#### <u> Key Features :</u>

- . 100 % Premium Quality.
- . Available in Various Cut-to-Size
- . Mirror Polish ( By Liner Machine).
- . Natural Granite
- . Thikness-18mm+ available 18mm, 2cm,3cm available on order.