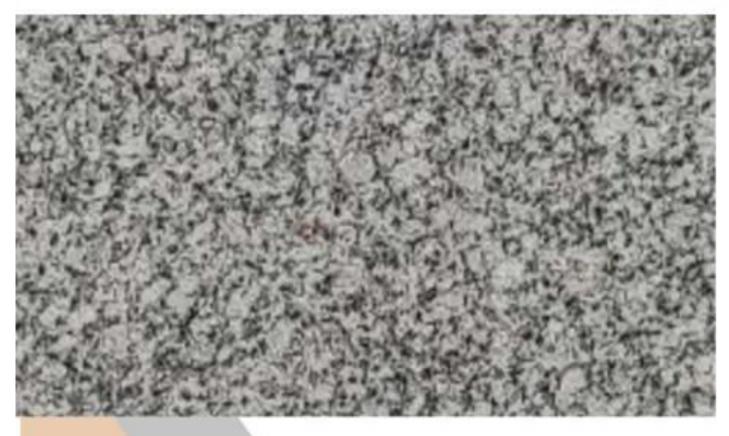

# FASINO BROWN

- 1. 100 % Premium Quality.
- 2. Available in Various Cut-to-Size
- 3. Mirror Polish ( By Liner Machine).
- 4. Natural Granite
- 5. Thikness-18mm+ available 18mm, 2cm,3cm available on order.