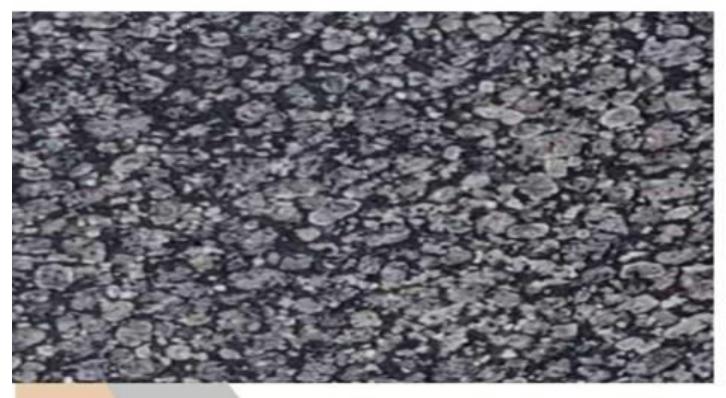

# MORPANKH BROWN

- 1. 100 % Premium Quality.
- 2. Available in Various Cut-to-Size
- 3. Mirror Polish ( By Liner Machine).
- 4. Natural Granite
- 5. Thikness-18mm+ available 18mm, 2cm,3cm available on order.