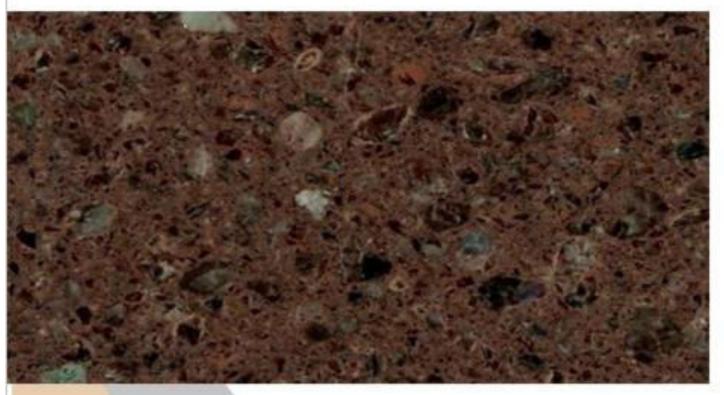

# FASINO BROWN

- 1. 100 % Premium Quality.
- 2. Available in Various Cut-to-Size
- 3. Mirror Polish ( By Liner Machine).
- 4. Natural Granite
- 5. Thikness-18mm+ available 18mm, 2cm,3cm available on order.