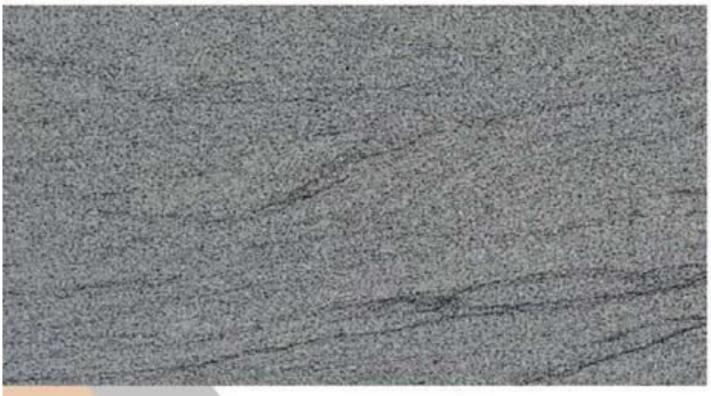

# SAPPHIRE BROWN

- 1. 100 % Premium Quality.
- 2. Available in Various Cut-to-Size
- 3. Mirror Polish ( By Liner Machine).
- 4. Natural Granite
- 5. Thikness-18mm+ available 18mm, 2cm,3cm available on order.