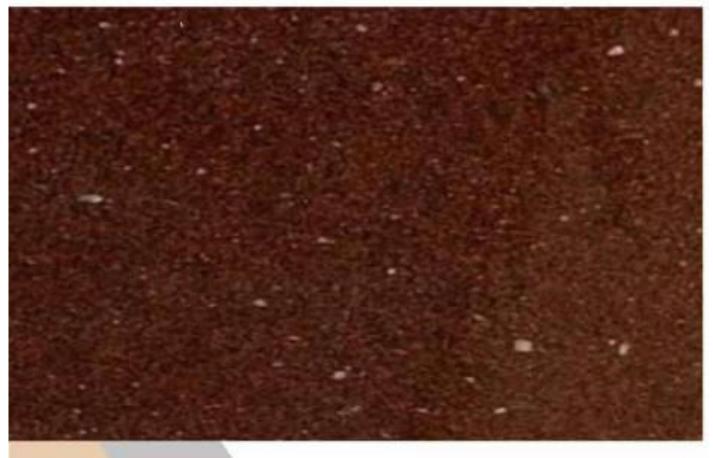

## SPIDER RED

- 1. 100 % Premium Quality.
- 2. Available in Various Cut-to-Size
- 3. Mirror Polish ( By Liner Machine).
- 4. Natural Granite
- 5. Thikness-18mm+ available 18mm, 2cm,3cm available on order.