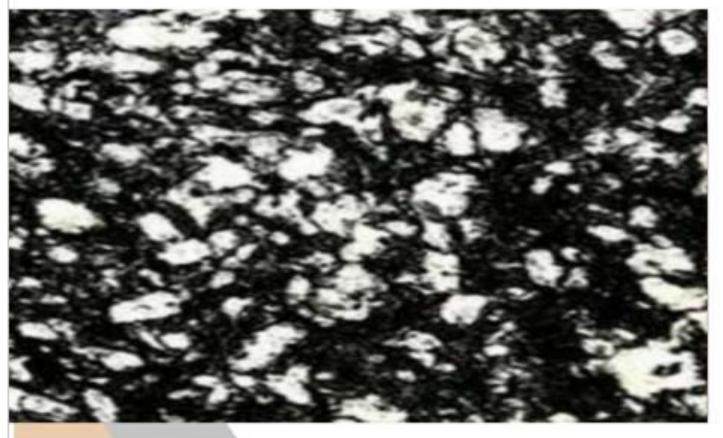

# FASINO BROWN

- 1. 100 % Premium Quality.
- 2. Available in Various Cut-to-Size
- 3. Mirror Polish ( By Liner Machine).
- 4. Natural Granite
- 5. Thikness-18mm+ available 18mm, 2cm,3cm available on order.