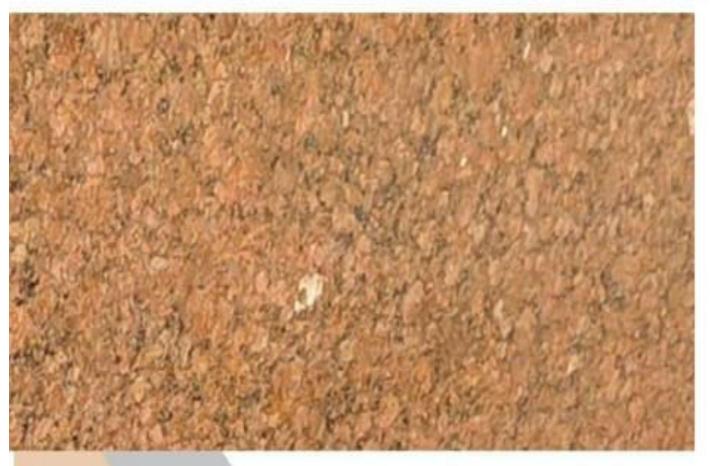

### KHALDA CREAM

- 1. 100 % Premium Quality.
- 2. Available in Various Cut-to-Size
- 3. Mirror Polish ( By Liner Machine).
- 4. Natural Granite
- 5. Thikness-18mm+ available 18mm, 2cm,3cm available on order.