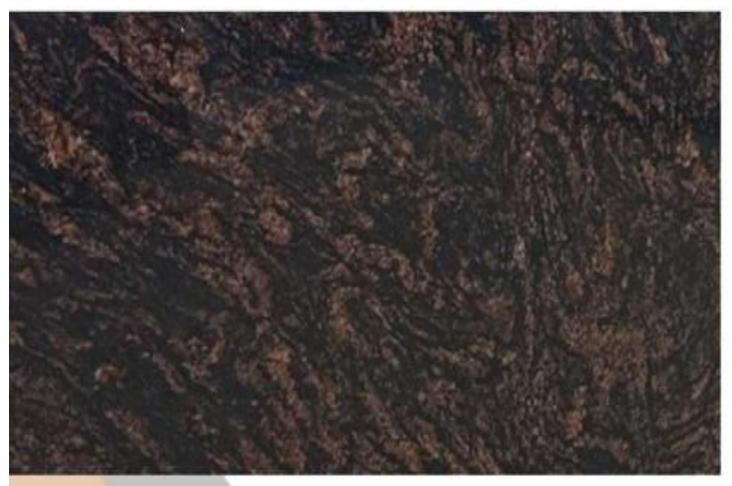

# SAPPHIRE BROWN

- 1. 100 % Premium Quality.
- 2. Available in Various Cut-to-Size
- 3. Mirror Polish ( By Liner Machine).
- 4. Natural Granite
- 5. Thikness-18mm+ available 18mm, 2cm,3cm available on order.