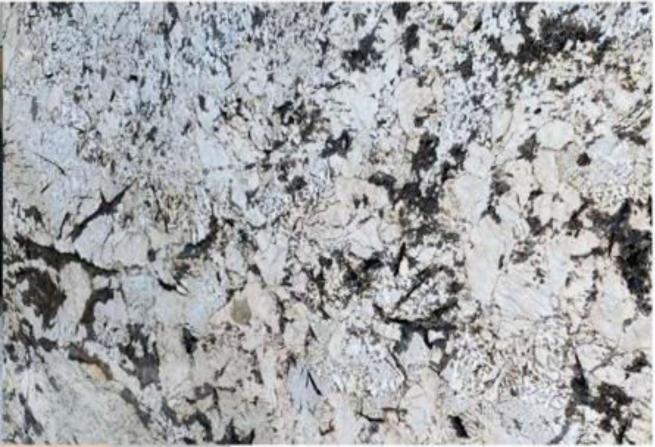

# ALASKA WHITE

#### <u>Key Features :</u>

- 1. 100 % Premium Quality.
- 2. Available in Various Cut-to-Size
- 3. Mirror Polish ( By Liner Machine).
- 4. Natural Granite
- 5. Thikness-18mm+ available 18mm, 2cm,3cm available on order.