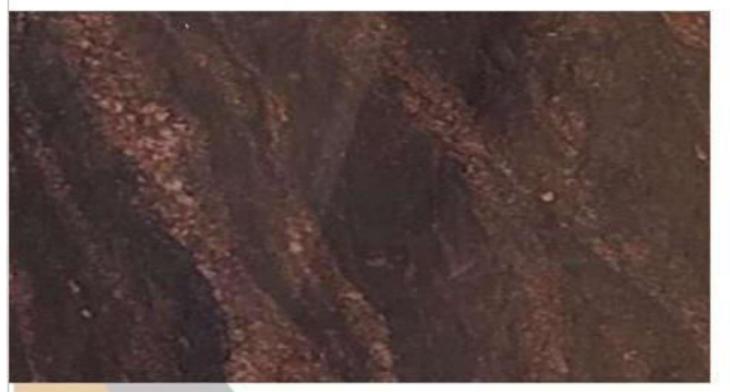

- . 100 % Premium Quality.
- 2. Available in Various Cut-to-Size
- 3. Mirror Polish ( By Liner Machine).
- . Natural Granite
- 5. Thikness-18mm+ available 18mm, 2cm,3cm available on order.