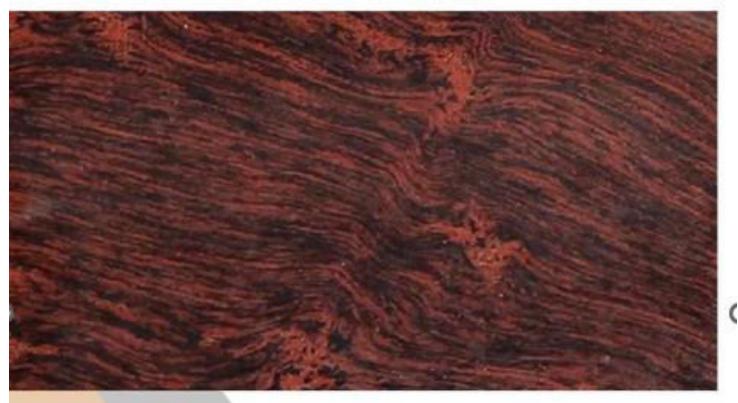

- . 100 % Premium Quality.
- 2. Available in Various Cut-to-Size
- 3. Mirror Polish ( By Liner Machine).
- . Natural Granite
- 5. Thikness-18mm+ available 18mm, 2cm,3cm available on order.