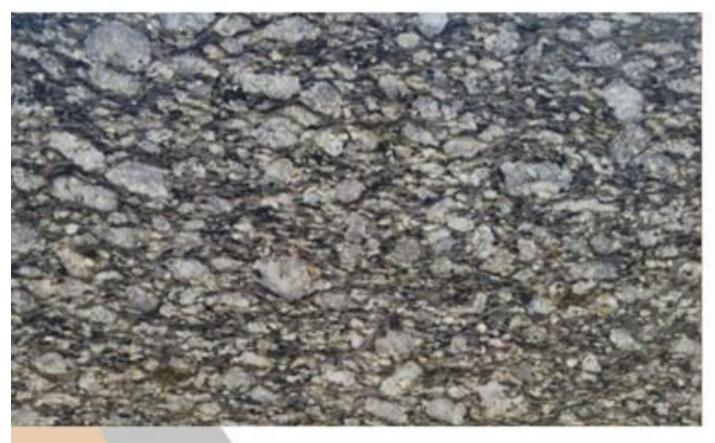

## RAJASTHAN RADHA BLACK

- 1. 100 % Premium Quality.
- 2. Available in Various Cut-to-Size
- 3. Mirror Polish ( By Liner Machine).
- 4. Natural Granite
- 5. Thikness-18mm+ available 18mm, 2cm,3cm available on order.