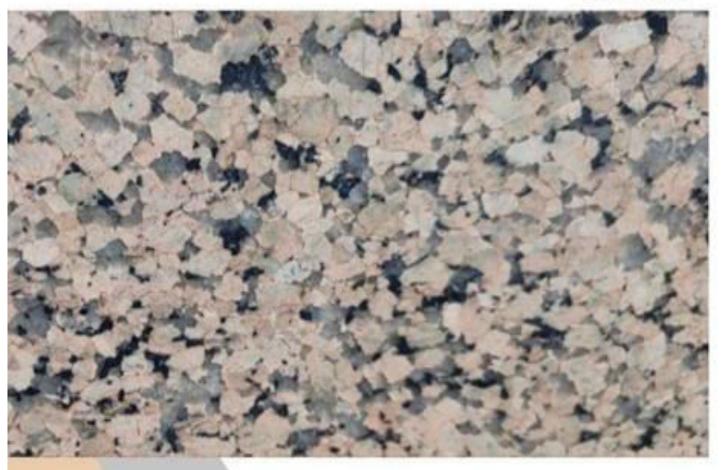

# MORPANKH BROWN

- 1. 100 % Premium Quality.
- 2. Available in Various Cut-to-Size
- 3. Mirror Polish ( By Liner Machine).
- 4. Natural Granite
- 5. Thikness-18mm+ available 18mm, 2cm,3cm available on order.