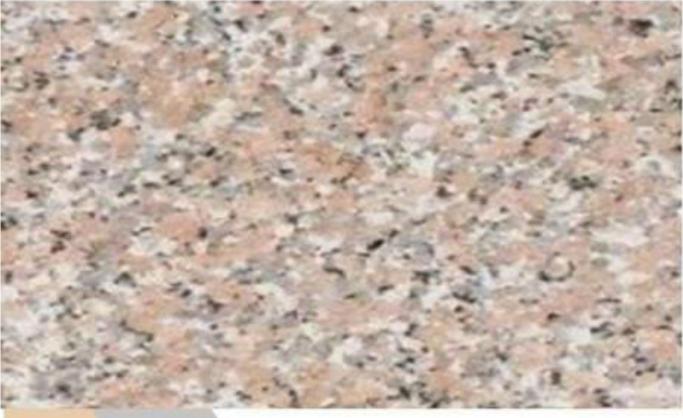

# SAPPHIRE BROWN

- 1. 100 % Premium Quality.
- 2. Available in Various Cut-to-Size
- 3. Mirror Polish ( By Liner Machine).
- 4. Natural Granite
- 5. Thikness-18mm+ available 18mm, 2cm,3cm available on order.