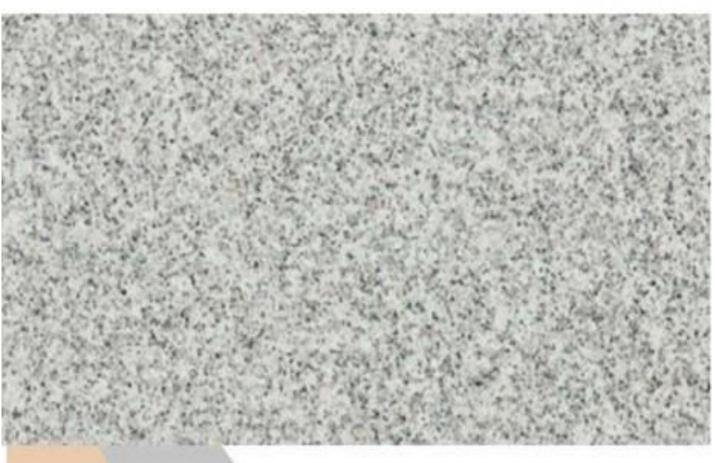

## KUPPAN WHITE

- 1. 100 % Premium Quality.
- 2. Available in Various Cut-to-Size
- 3. Mirror Polish ( By Liner Machine).
- 4. Natural Granite
- 5. Thikness-18mm+ available 18mm, 2cm,3cm available on order.