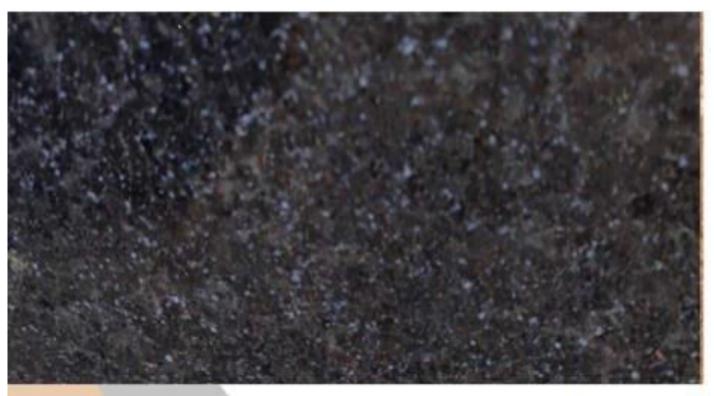

- . 100 % Premium Quality.
- 2. Available in Various Cut-to-Size
- 3. Mirror Polish ( By Liner Machine).
- . Natural Granite
- 5. Thikness-18mm+ available 18mm, 2cm,3cm available on order.