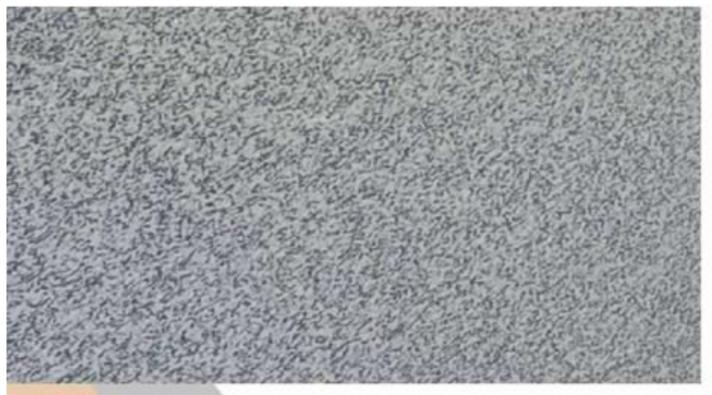

## KUPPAN WHITE

- 1. 100 % Premium Quality.
- 2. Available in Various Cut-to-Size
- 3. Mirror Polish ( By Liner Machine).
- 4. Natural Granite
- 5. Thikness-18mm+ available 18mm, 2cm,3cm available on order.