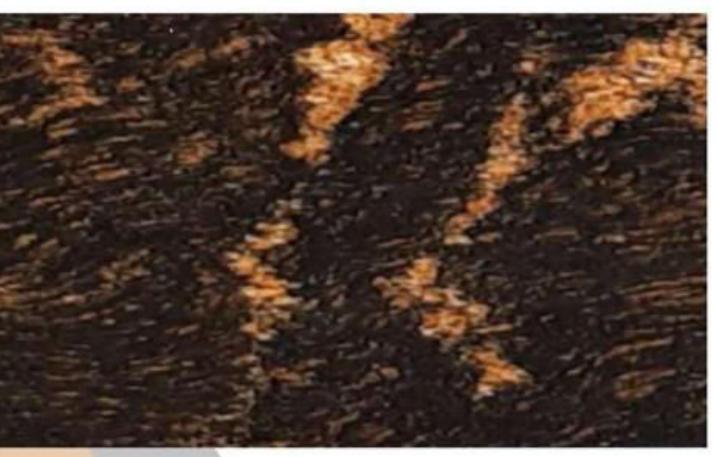

# FASINO BROWN

- 1. 100 % Premium Quality.
- 2. Available in Various Cut-to-Size
- 3. Mirror Polish ( By Liner Machine).
- 4. Natural Granite
- 5. Thikness-18mm+ available 18mm, 2cm,3cm available on order.