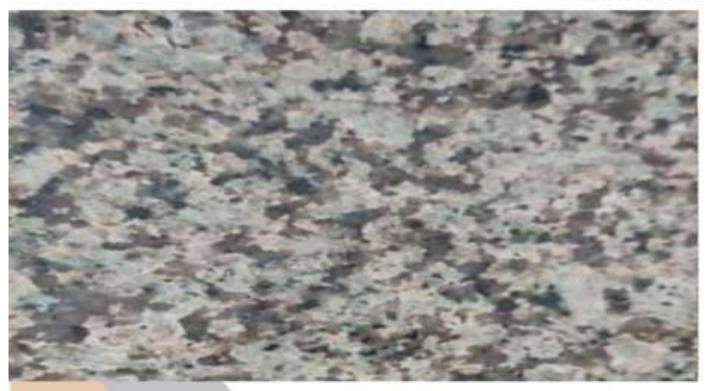

## KUPPAN WHITE

- 1. 100 % Premium Quality.
- 2. Available in Various Cut-to-Size
- 3. Mirror Polish ( By Liner Machine).
- 4. Natural Granite
- 5. Thikness-18mm+ available 18mm, 2cm,3cm available on order.