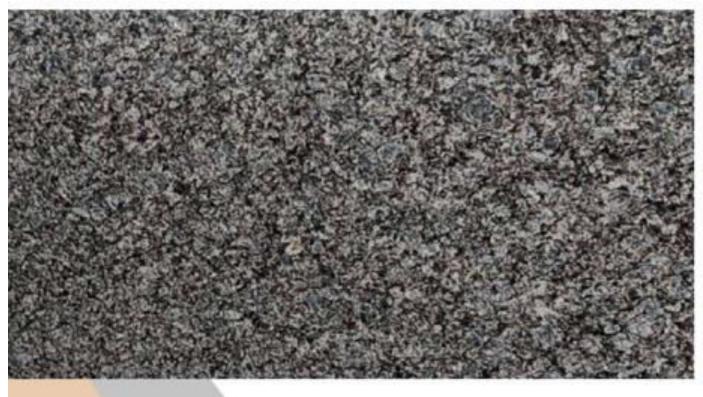

## SADARALI WHITE

- 1. 100 % Premium Quality.
- 2. Available in Various Cut-to-Size
- 3. Mirror Polish ( By Liner Machine).
- 4. Natural Granite
- 5. Thikness-18mm+ available 18mm, 2cm,3cm available on order.

- 1. 100 % Premium Quality.
- 2. Available in Various Cut-to-Size
- 3. Mirror Polish ( By Liner Machine).
- 4. Natural Granite
- 5. Thikness-18mm+ available 18mm, 2cm,3cm available on order.