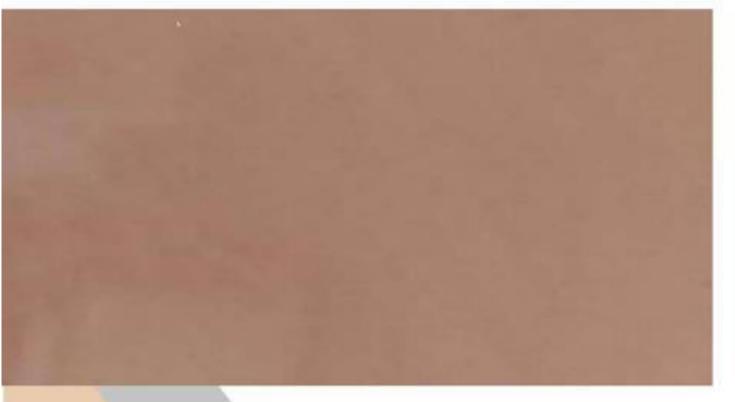

# SAPPHIRE BROWN

- 1. 100 % Premium Quality.
- 2. Available in Various Cut-to-Size
- 3. Mirror Polish ( By Liner Machine).
- 4. Natural Granite
- 5. Thikness-18mm+ available 18mm, 2cm,3cm available on order.