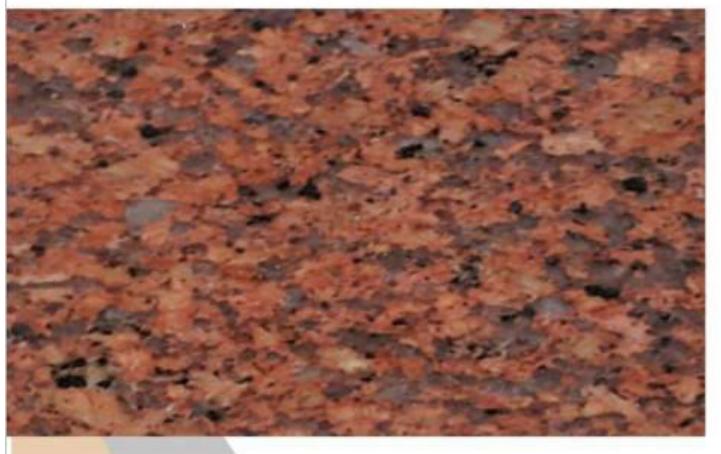

# CHILLI RED

- 1. 100 % Premium Quality.
- 2. Available in Various Cut-to-Size
- 3. Mirror Polish ( By Liner Machine).
- 4. Natural Granite
- 5. Thikness-18mm+ available 18mm, 2cm,3cm available on order.