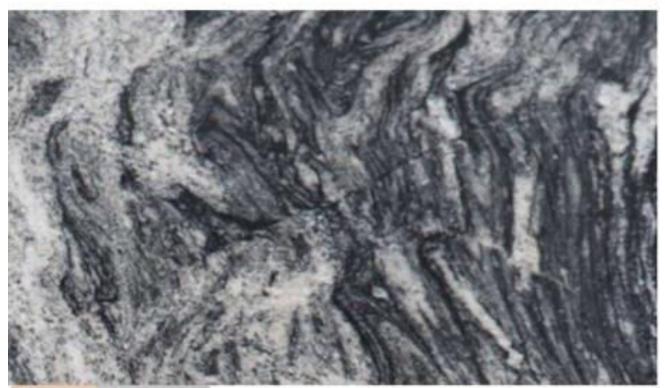

## KUPPAN WHITE

- 1. 100 % Premium Quality.
- 2. Available in Various Cut-to-Size
- 3. Mirror Polish ( By Liner Machine).
- 4. Natural Granite
- 5. Thikness-18mm+ available 18mm, 2cm,3cm available on order.