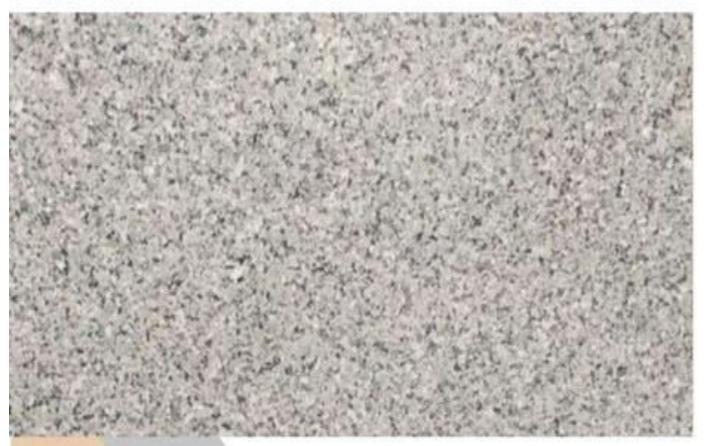

## KUPPAN WHITE

- 1. 100 % Premium Quality.
- 2. Available in Various Cut-to-Size
- 3. Mirror Polish ( By Liner Machine).
- 4. Natural Granite
- 5. Thikness-18mm+ available 18mm, 2cm,3cm available on order.