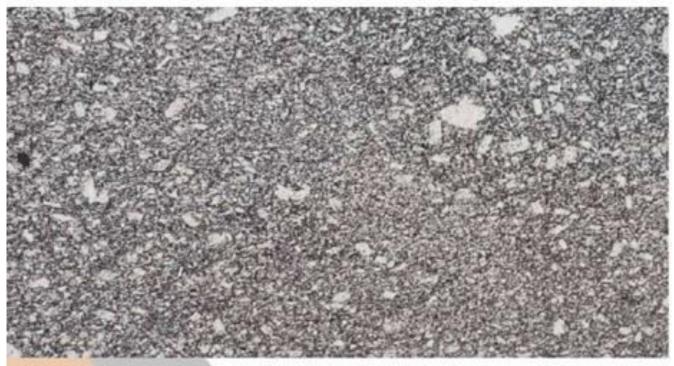

## KUPPAN WHITE

- 1. 100 % Premium Quality.
- 2. Available in Various Cut-to-Size
- 3. Mirror Polish ( By Liner Machine).
- 4. Natural Granite
- 5. Thikness-18mm+ available 18mm, 2cm,3cm available on order.