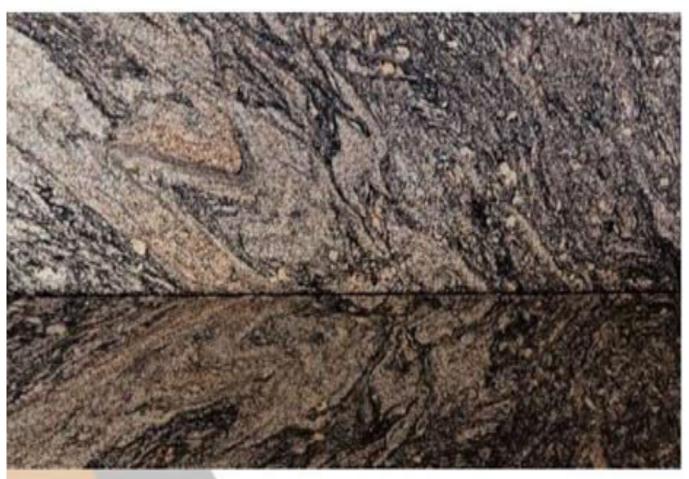

# SAPPHIRE BROWN

- 1. 100 % Premium Quality.
- 2. Available in Various Cut-to-Size
- 3. Mirror Polish ( By Liner Machine).
- 4. Natural Granite
- 5. Thikness-18mm+ available 18mm, 2cm,3cm available on order.