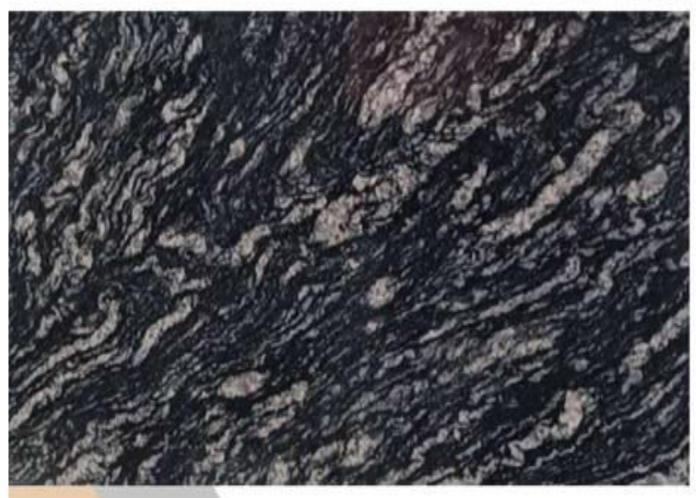

## BHINAI BLACK

#### <u> Key Features :</u>

- . 100 % Premium Quality.
- . Available in Various Cut-to-Size
- . Mirror Polish ( By Liner Machine).
- . Natural Granite
- . Thikness-18mm+ available 18mm, 2cm,3cm available on order.