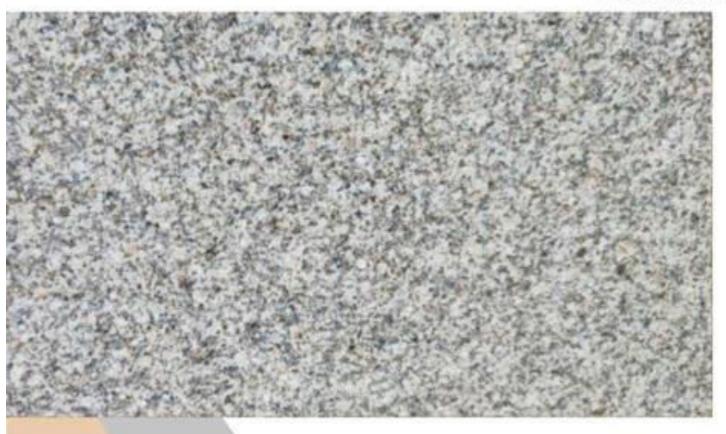

## KUPPAN WHITE

- 1. 100 % Premium Quality.
- 2. Available in Various Cut-to-Size
- 3. Mirror Polish ( By Liner Machine).
- 4. Natural Granite
- 5. Thikness-18mm+ available 18mm, 2cm,3cm available on order.