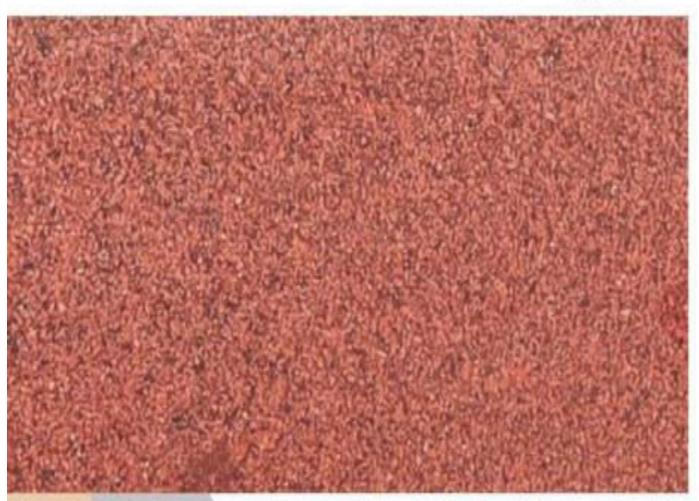

# CHILLI RED

- 1. 100 % Premium Quality.
- 2. Available in Various Cut-to-Size
- 3. Mirror Polish ( By Liner Machine).
- 4. Natural Granite
- 5. Thikness-18mm+ available 18mm, 2cm,3cm available on order.