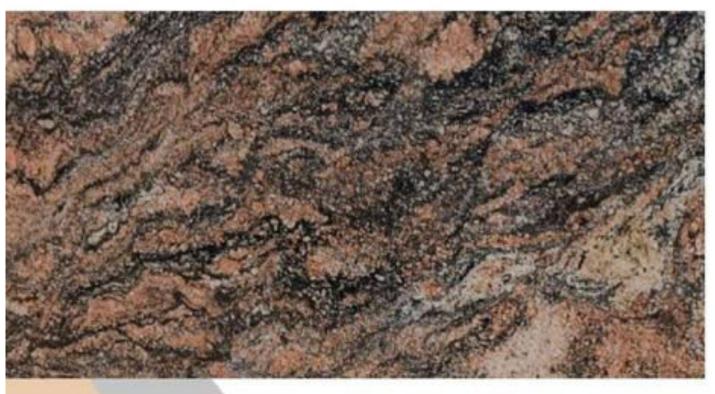

# MORPANKH BROWN

- 1. 100 % Premium Quality.
- 2. Available in Various Cut-to-Size
- 3. Mirror Polish ( By Liner Machine).
- 4. Natural Granite
- 5. Thikness-18mm+ available 18mm, 2cm,3cm available on order.