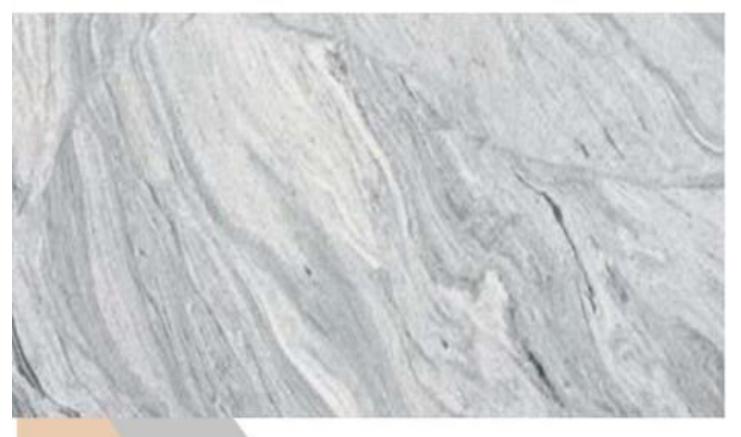

# ALASKA WHITE

#### <u>Key Features :</u>

- 1. 100 % Premium Quality.
- 2. Available in Various Cut-to-Size
- 3. Mirror Polish ( By Liner Machine).
- 4. Natural Granite
- 5. Thikness-18mm+ available 18mm, 2cm,3cm available on order.