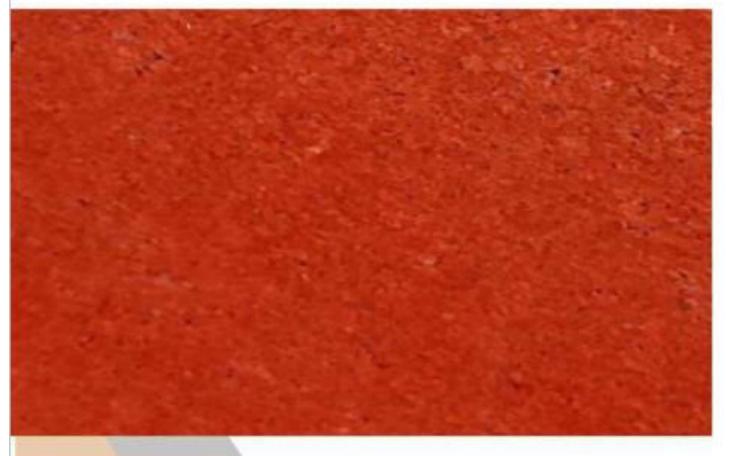

## RED WINE

- 1. 100 % Premium Quality.
- 2. Available in Various Cut-to-Size
- 3. Mirror Polish ( By Liner Machine).
- 4. Natural Granite
- 5. Thikness-18mm+ available 18mm, 2cm,3cm available on order.