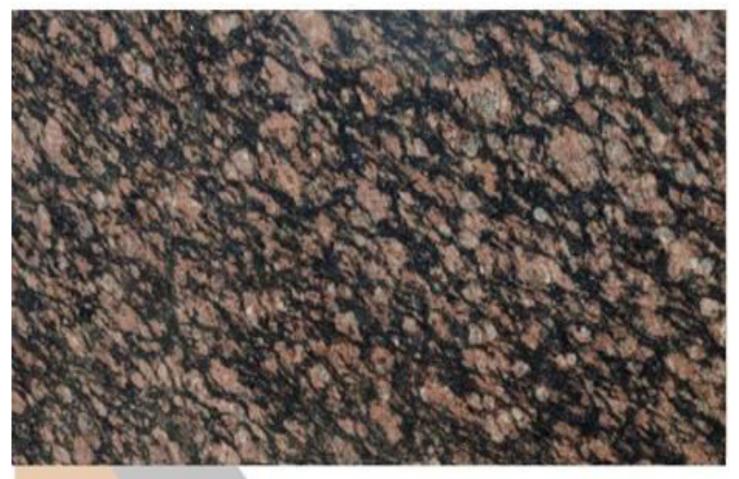

# SAPPHIRE BROWN

- 1. 100 % Premium Quality.
- 2. Available in Various Cut-to-Size
- 3. Mirror Polish ( By Liner Machine).
- 4. Natural Granite
- 5. Thikness-18mm+ available 18mm, 2cm,3cm available on order.