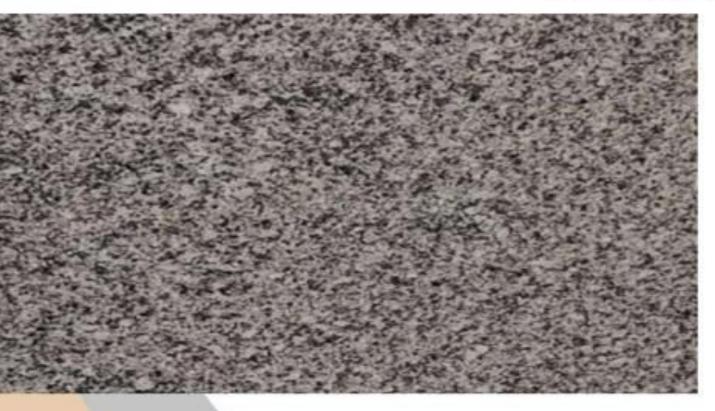

## KUPPAN WHITE

- 1. 100 % Premium Quality.
- 2. Available in Various Cut-to-Size
- 3. Mirror Polish ( By Liner Machine).
- 4. Natural Granite
- 5. Thikness-18mm+ available 18mm, 2cm,3cm available on order.