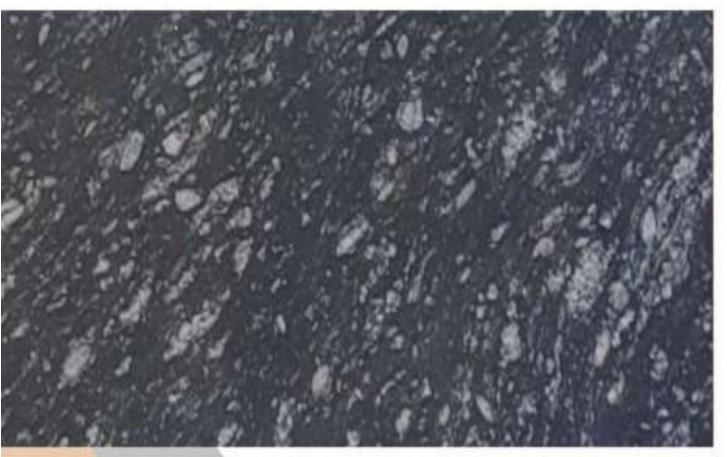

- . 100 % Premium Quality.
- 2. Available in Various Cut-to-Size
- 3. Mirror Polish ( By Liner Machine).
- . Natural Granite
- 5. Thikness-18mm+ available 18mm, 2cm,3cm available on order.

## KUPPAN WHITE

- 1. 100 % Premium Quality.
- 2. Available in Various Cut-to-Size
- 3. Mirror Polish ( By Liner Machine).
- 4. Natural Granite
- 5. Thikness-18mm+ available 18mm, 2cm,3cm available on order.