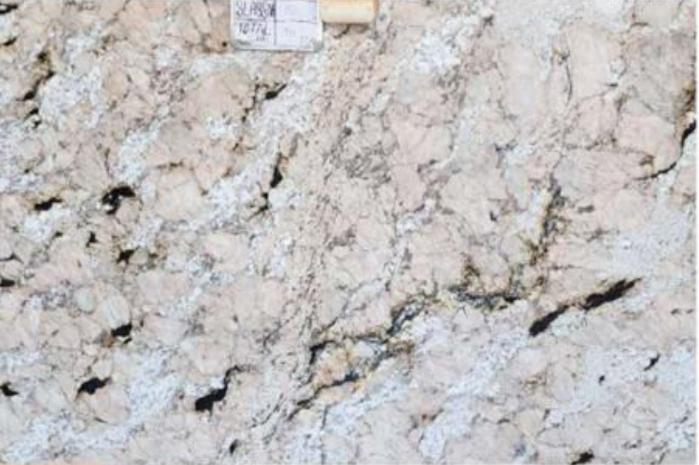

# SAPPHIRE BROWN

- 1. 100 % Premium Quality.
- 2. Available in Various Cut-to-Size
- 3. Mirror Polish ( By Liner Machine).
- 4. Natural Granite
- 5. Thikness-18mm+ available 18mm, 2cm,3cm available on order.