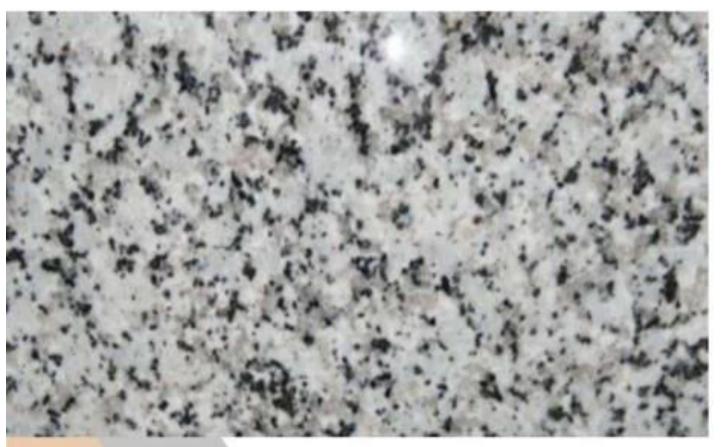

## SADARALI WHITE

- 1. 100 % Premium Quality.
- 2. Available in Various Cut-to-Size
- 3. Mirror Polish ( By Liner Machine).
- 4. Natural Granite
- 5. Thikness-18mm+ available 18mm, 2cm,3cm available on order.

- 1. 100 % Premium Quality.
- 2. Available in Various Cut-to-Size
- 3. Mirror Polish ( By Liner Machine).
- 4. Natural Granite
- 5. Thikness-18mm+ available 18mm, 2cm,3cm available on order.