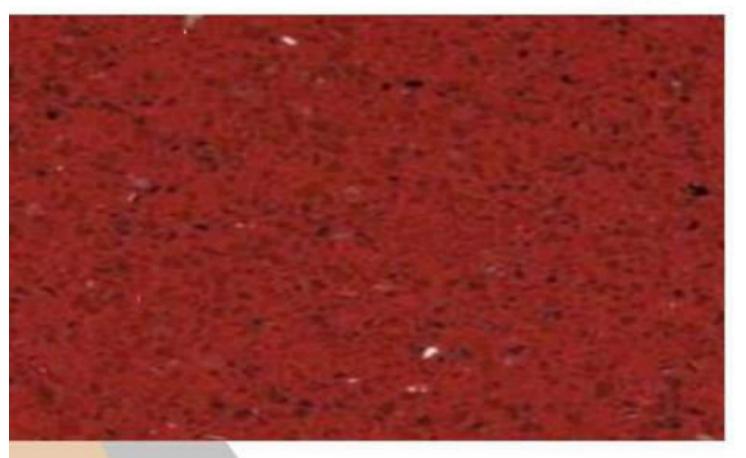

# CHILLI RED

- 1. 100 % Premium Quality.
- 2. Available in Various Cut-to-Size
- 3. Mirror Polish ( By Liner Machine).
- 4. Natural Granite
- 5. Thikness-18mm+ available 18mm, 2cm,3cm available on order.