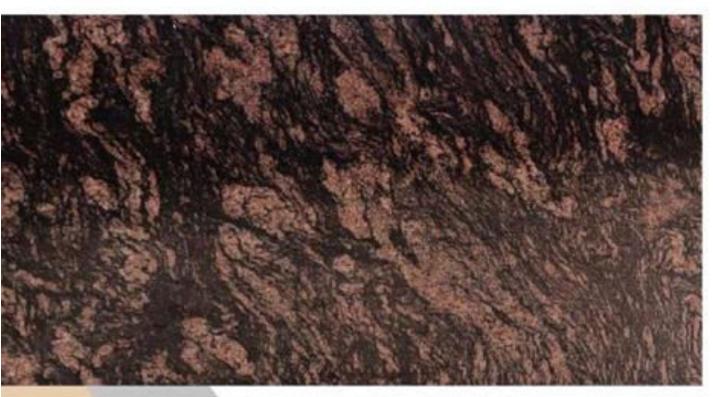

# FASINO BROWN

- 1. 100 % Premium Quality.
- 2. Available in Various Cut-to-Size
- 3. Mirror Polish ( By Liner Machine).
- 4. Natural Granite
- 5. Thikness-18mm+ available 18mm, 2cm,3cm available on order.