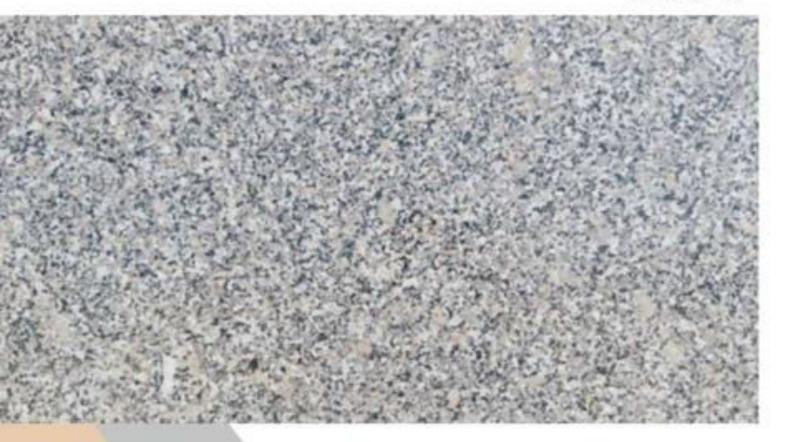

# SAPPHIRE BROWN

- 1. 100 % Premium Quality.
- 2. Available in Various Cut-to-Size
- 3. Mirror Polish ( By Liner Machine).
- 4. Natural Granite
- 5. Thikness-18mm+ available 18mm, 2cm,3cm available on order.