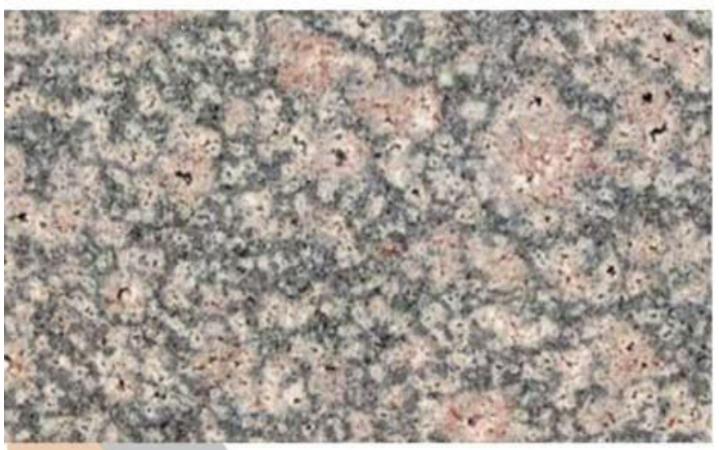

# SAPPHIRE BROWN

- 1. 100 % Premium Quality.
- 2. Available in Various Cut-to-Size
- 3. Mirror Polish ( By Liner Machine).
- 4. Natural Granite
- 5. Thikness-18mm+ available 18mm, 2cm,3cm available on order.