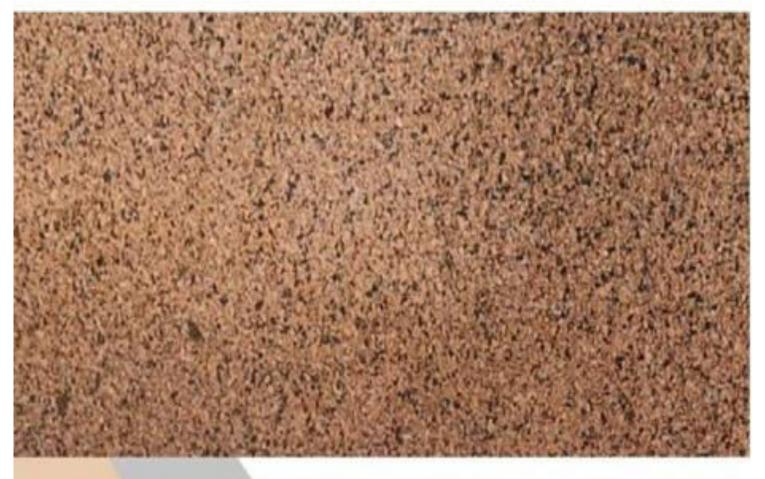

# SAPPHIRE BROWN

- 1. 100 % Premium Quality.
- 2. Available in Various Cut-to-Size
- 3. Mirror Polish ( By Liner Machine).
- 4. Natural Granite
- 5. Thikness-18mm+ available 18mm, 2cm,3cm available on order.