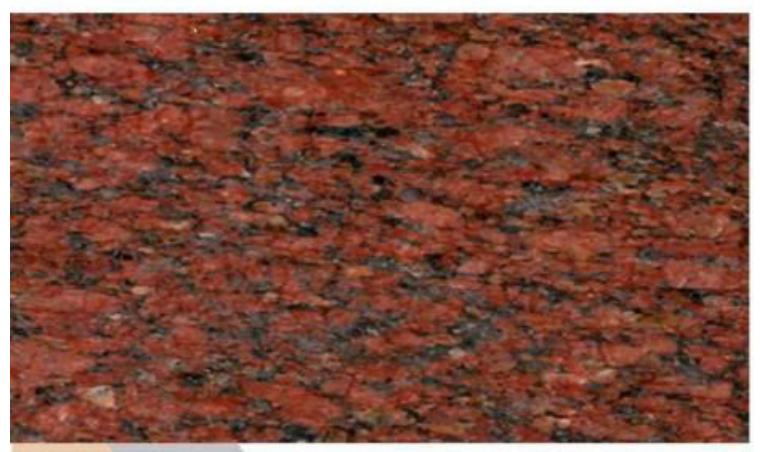

# CHILLI RED

- 1. 100 % Premium Quality.
- 2. Available in Various Cut-to-Size
- 3. Mirror Polish ( By Liner Machine).
- 4. Natural Granite
- 5. Thikness-18mm+ available 18mm, 2cm,3cm available on order.