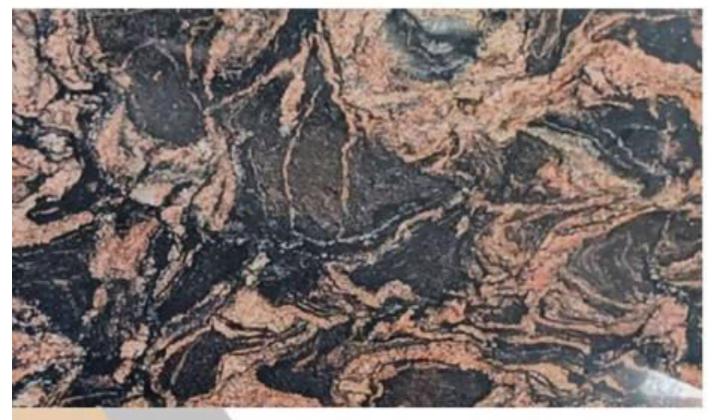

# TAN BROWN

- 1. 100 % Premium Quality.
- 2. Available in Various Cut-to-Size
- 3. Mirror Polish ( By Liner Machine).
- 4. Natural Granite
- 5. Thikness-18mm+ available 18mm, 2cm,3cm available on order.