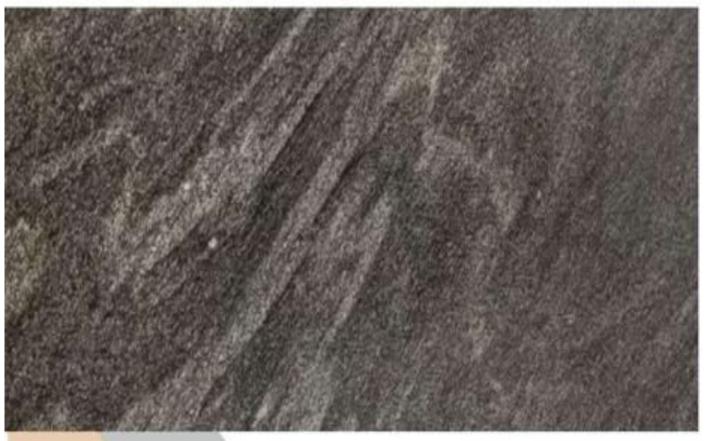

## BHINAI BLACK

#### <u> Key Features :</u>

- . 100 % Premium Quality.
- . Available in Various Cut-to-Size
- . Mirror Polish ( By Liner Machine).
- . Natural Granite
- . Thikness-18mm+ available 18mm, 2cm,3cm available on order.