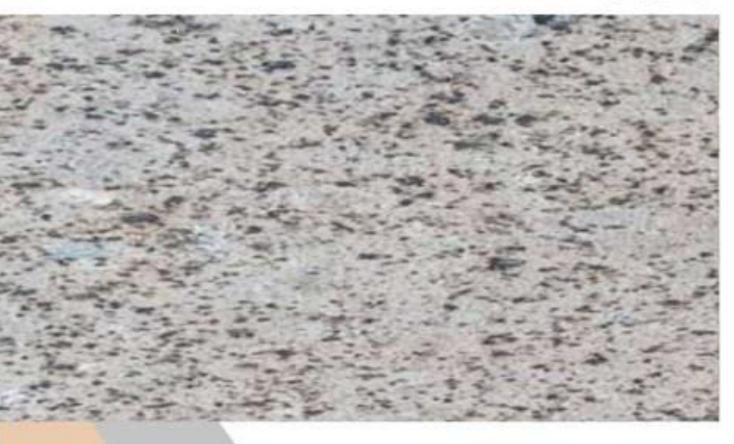

## SADARALI WHITE

- 1. 100 % Premium Quality.
- 2. Available in Various Cut-to-Size
- 3. Mirror Polish ( By Liner Machine).
- 4. Natural Granite
- 5. Thikness-18mm+ available 18mm, 2cm,3cm available on order.

- 1. 100 % Premium Quality.
- 2. Available in Various Cut-to-Size
- 3. Mirror Polish ( By Liner Machine).
- 4. Natural Granite
- 5. Thikness-18mm+ available 18mm, 2cm,3cm available on order.