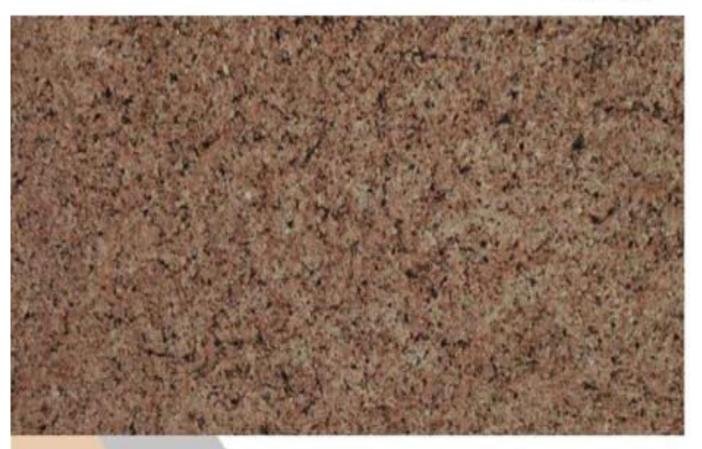

# MORPANKH BROWN

- 1. 100 % Premium Quality.
- 2. Available in Various Cut-to-Size
- 3. Mirror Polish ( By Liner Machine).
- 4. Natural Granite
- 5. Thikness-18mm+ available 18mm, 2cm,3cm available on order.