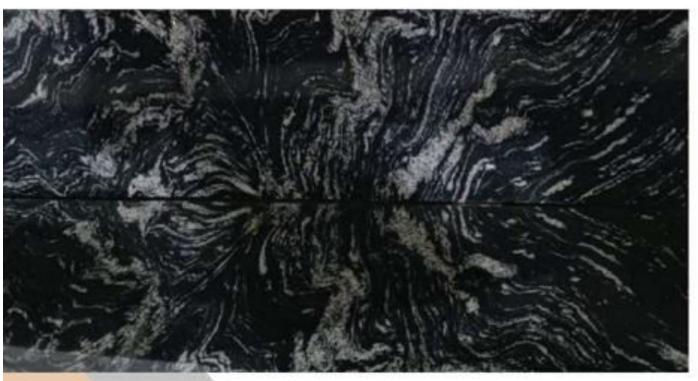

## KUPPAN WHITE

- 1. 100 % Premium Quality.
- 2. Available in Various Cut-to-Size
- 3. Mirror Polish ( By Liner Machine).
- 4. Natural Granite
- 5. Thikness-18mm+ available 18mm, 2cm,3cm available on order.