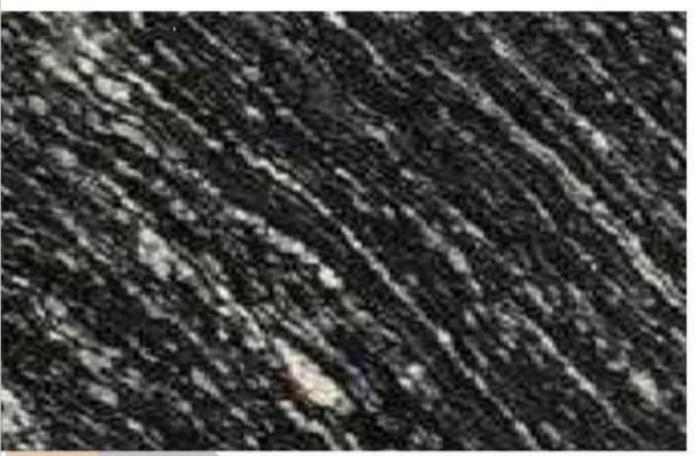

# VISCON

- 1. 100 % Premium Quality.
- 2. Available in Various Cut-to-Size
- 3. Mirror Polish ( By Liner Machine).
- 4. Natural Granite
- 5. Thikness-18mm+ available 18mm, 2cm,3cm available on order.