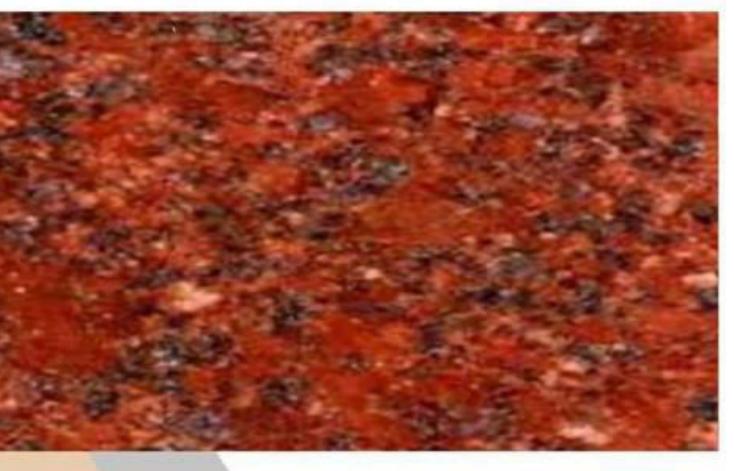

# CHILLI RED

- 1. 100 % Premium Quality.
- 2. Available in Various Cut-to-Size
- 3. Mirror Polish ( By Liner Machine).
- 4. Natural Granite
- 5. Thikness-18mm+ available 18mm, 2cm,3cm available on order.