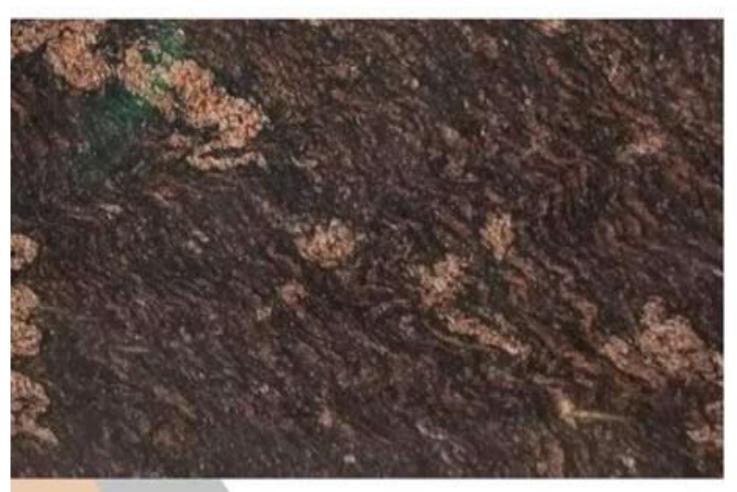

# FASINO BROWN

- 1. 100 % Premium Quality.
- 2. Available in Various Cut-to-Size
- 3. Mirror Polish ( By Liner Machine).
- 4. Natural Granite
- 5. Thikness-18mm+ available 18mm, 2cm,3cm available on order.