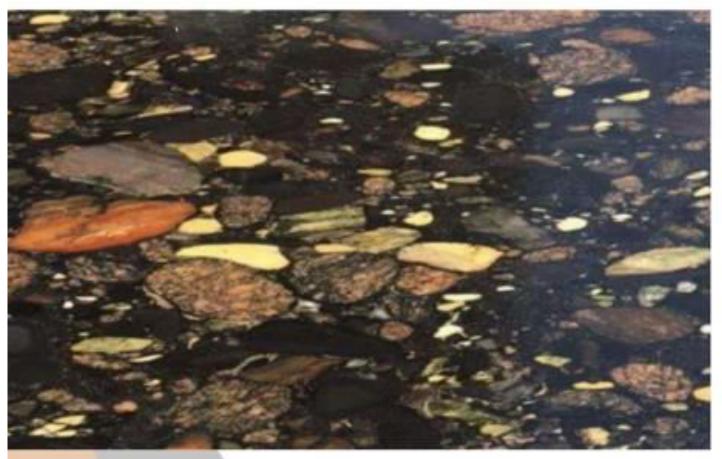

### TIGER SKIN

- 1. 100 % Premium Quality.
- 2. Available in Various Cut-to-Size
- 3. Mirror Polish ( By Liner Machine).
- 4. Natural Granite
- 5. Thikness-18mm+ available 18mm, 2cm,3cm available on order.