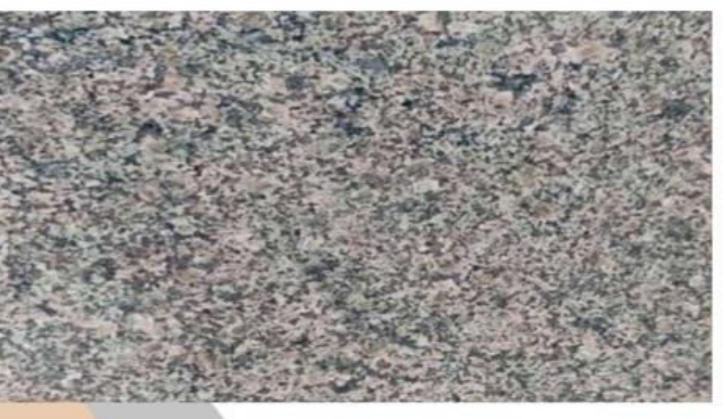

## KUPPAN WHITE

- 1. 100 % Premium Quality.
- 2. Available in Various Cut-to-Size
- 3. Mirror Polish ( By Liner Machine).
- 4. Natural Granite
- 5. Thikness-18mm+ available 18mm, 2cm,3cm available on order.